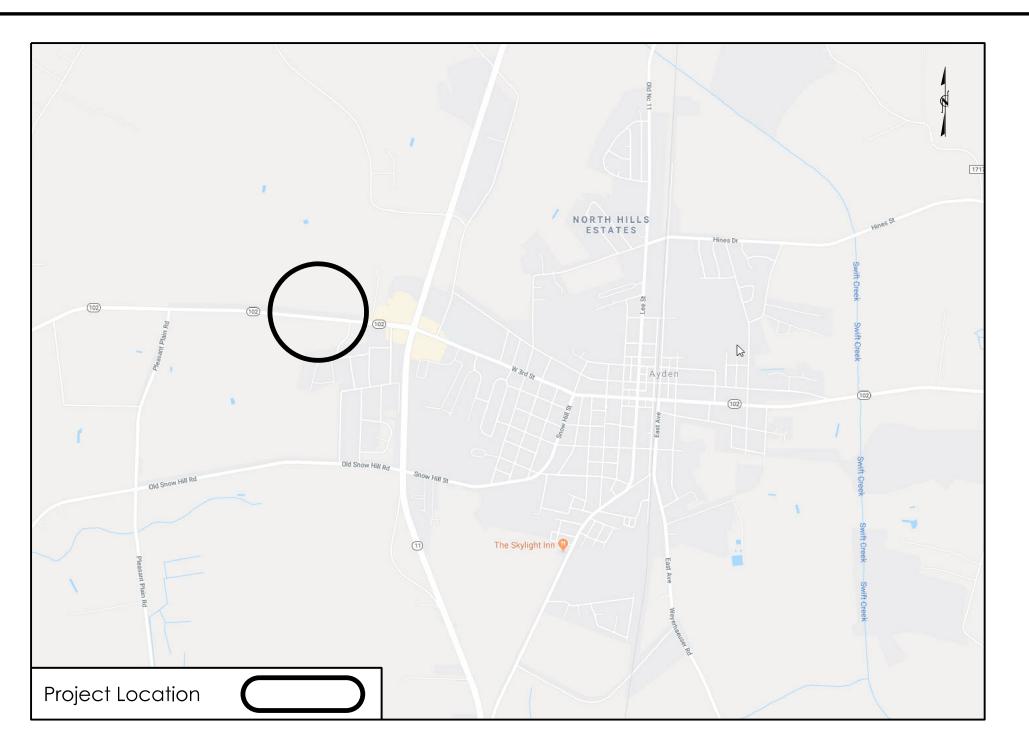

STATE OF NORTH CAROLINA DEPARTMENT OF TRANSPORTATION LOCATION: NC 102 & South Bypass in Ayden

TYPE of WORK: TIP

COUNTY: Pitt County

2014 American Standard for Nursery Stock
2018 NCDOT STANDARD SPECIFICATIONS