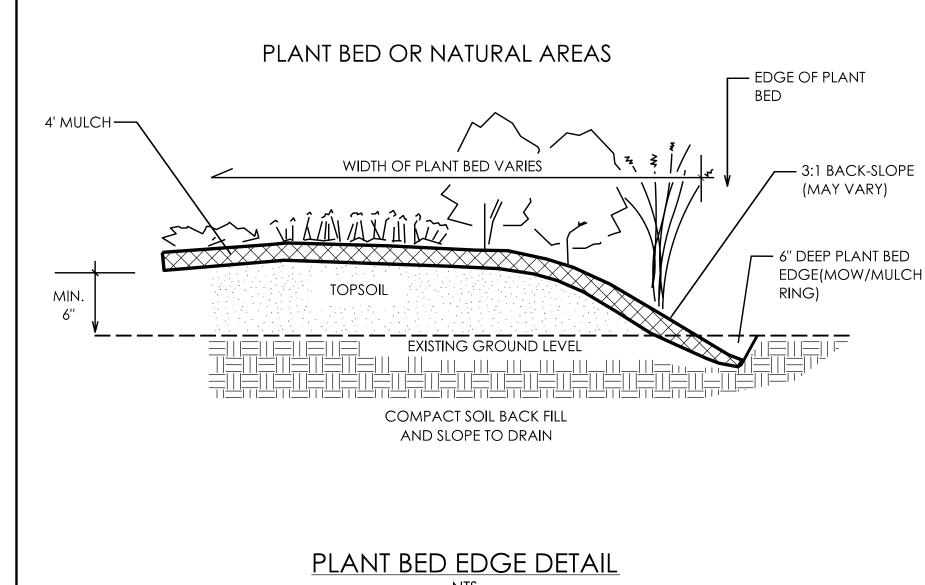

#### Summary of Quantities 1 Year Establishment

| DES      | SEC  | QTY   | UNIT | KEY | BOTANICAL NAME                                                                                                                                                                                                                                                                                                                                                                                                                                                                                                                                                                                                                                                                                                                                                                                                                                                                                                                                                                                                                                                                                                                                                                                                                                                                                                                                                                                                                                                                                                                                                                                                                                                                                                                                                                                                                                                                                                                                                                                                                                                                                                                 | COMMON NAME                | SIZE   | CALIPER | FURNISH   | A.S.N.S. | REMARKS     |
|----------|------|-------|------|-----|--------------------------------------------------------------------------------------------------------------------------------------------------------------------------------------------------------------------------------------------------------------------------------------------------------------------------------------------------------------------------------------------------------------------------------------------------------------------------------------------------------------------------------------------------------------------------------------------------------------------------------------------------------------------------------------------------------------------------------------------------------------------------------------------------------------------------------------------------------------------------------------------------------------------------------------------------------------------------------------------------------------------------------------------------------------------------------------------------------------------------------------------------------------------------------------------------------------------------------------------------------------------------------------------------------------------------------------------------------------------------------------------------------------------------------------------------------------------------------------------------------------------------------------------------------------------------------------------------------------------------------------------------------------------------------------------------------------------------------------------------------------------------------------------------------------------------------------------------------------------------------------------------------------------------------------------------------------------------------------------------------------------------------------------------------------------------------------------------------------------------------|----------------------------|--------|---------|-----------|----------|-------------|
|          |      |       |      |     |                                                                                                                                                                                                                                                                                                                                                                                                                                                                                                                                                                                                                                                                                                                                                                                                                                                                                                                                                                                                                                                                                                                                                                                                                                                                                                                                                                                                                                                                                                                                                                                                                                                                                                                                                                                                                                                                                                                                                                                                                                                                                                                                |                            |        |         |           |          |             |
|          |      |       |      |     | rees                                                                                                                                                                                                                                                                                                                                                                                                                                                                                                                                                                                                                                                                                                                                                                                                                                                                                                                                                                                                                                                                                                                                                                                                                                                                                                                                                                                                                                                                                                                                                                                                                                                                                                                                                                                                                                                                                                                                                                                                                                                                                                                           |                            |        |         |           |          |             |
|          |      |       |      |     |                                                                                                                                                                                                                                                                                                                                                                                                                                                                                                                                                                                                                                                                                                                                                                                                                                                                                                                                                                                                                                                                                                                                                                                                                                                                                                                                                                                                                                                                                                                                                                                                                                                                                                                                                                                                                                                                                                                                                                                                                                                                                                                                |                            |        |         |           |          |             |
| L        | 1670 | 9     | еа   | CV  | Chionanthus virginicus                                                                                                                                                                                                                                                                                                                                                                                                                                                                                                                                                                                                                                                                                                                                                                                                                                                                                                                                                                                                                                                                                                                                                                                                                                                                                                                                                                                                                                                                                                                                                                                                                                                                                                                                                                                                                                                                                                                                                                                                                                                                                                         | White Fringe Tree          | 6-7'   |         | B&B       | 2.3      | 50' O.C.    |
| L        | 1670 | 14    | еа   | JB  | Juniperus virginiana 'Burkii'                                                                                                                                                                                                                                                                                                                                                                                                                                                                                                                                                                                                                                                                                                                                                                                                                                                                                                                                                                                                                                                                                                                                                                                                                                                                                                                                                                                                                                                                                                                                                                                                                                                                                                                                                                                                                                                                                                                                                                                                                                                                                                  | Burk Eastern Red Cedar     | 6-7'   | 4.5.00  | B&B       | 4.7      | As Shown    |
| L        | 1670 | 8     | еа   | LR  | Lagerstroemia indica 'Whit IV"                                                                                                                                                                                                                                                                                                                                                                                                                                                                                                                                                                                                                                                                                                                                                                                                                                                                                                                                                                                                                                                                                                                                                                                                                                                                                                                                                                                                                                                                                                                                                                                                                                                                                                                                                                                                                                                                                                                                                                                                                                                                                                 | Red Rocket Crape Myrtle    | 5-6'   | 1.5-2"  | #25 Cont. | 2.4      | 50' O.C.    |
| $\vdash$ |      |       |      |     |                                                                                                                                                                                                                                                                                                                                                                                                                                                                                                                                                                                                                                                                                                                                                                                                                                                                                                                                                                                                                                                                                                                                                                                                                                                                                                                                                                                                                                                                                                                                                                                                                                                                                                                                                                                                                                                                                                                                                                                                                                                                                                                                |                            |        |         |           |          |             |
|          |      |       |      |     | Shrubs                                                                                                                                                                                                                                                                                                                                                                                                                                                                                                                                                                                                                                                                                                                                                                                                                                                                                                                                                                                                                                                                                                                                                                                                                                                                                                                                                                                                                                                                                                                                                                                                                                                                                                                                                                                                                                                                                                                                                                                                                                                                                                                         |                            |        |         |           |          |             |
|          |      |       |      |     |                                                                                                                                                                                                                                                                                                                                                                                                                                                                                                                                                                                                                                                                                                                                                                                                                                                                                                                                                                                                                                                                                                                                                                                                                                                                                                                                                                                                                                                                                                                                                                                                                                                                                                                                                                                                                                                                                                                                                                                                                                                                                                                                | Ì                          |        |         |           |          |             |
| L        | 1670 | 42    | ea   | IB  | llex cornuta 'Dwarf Burford'                                                                                                                                                                                                                                                                                                                                                                                                                                                                                                                                                                                                                                                                                                                                                                                                                                                                                                                                                                                                                                                                                                                                                                                                                                                                                                                                                                                                                                                                                                                                                                                                                                                                                                                                                                                                                                                                                                                                                                                                                                                                                                   | Dwarf Burford Holly        | 18-24" |         | #3 Cont   | 5.7      | 5' O.C.     |
| L        | 1670 | 44    | еа   | IC  | llex cornuta 'Carissa'                                                                                                                                                                                                                                                                                                                                                                                                                                                                                                                                                                                                                                                                                                                                                                                                                                                                                                                                                                                                                                                                                                                                                                                                                                                                                                                                                                                                                                                                                                                                                                                                                                                                                                                                                                                                                                                                                                                                                                                                                                                                                                         | Carissa Holly              | 18-24" |         | #3 Cont   | 5.7      | 3.5' O.C.   |
| L        | 1670 | 42    | еа   | IG  | llex glabra                                                                                                                                                                                                                                                                                                                                                                                                                                                                                                                                                                                                                                                                                                                                                                                                                                                                                                                                                                                                                                                                                                                                                                                                                                                                                                                                                                                                                                                                                                                                                                                                                                                                                                                                                                                                                                                                                                                                                                                                                                                                                                                    | Inkberry Holly             | 18-24" |         | #3 Cont   | 5.7      | 5' O.C.     |
| L        | 1670 | 18    | еа   | RR  | Rosa 'Radtko'                                                                                                                                                                                                                                                                                                                                                                                                                                                                                                                                                                                                                                                                                                                                                                                                                                                                                                                                                                                                                                                                                                                                                                                                                                                                                                                                                                                                                                                                                                                                                                                                                                                                                                                                                                                                                                                                                                                                                                                                                                                                                                                  | The Double Knock Out® Rose | 18-24" |         | #3 Cont   | 6.1      | 4' O.C.     |
| L        | 1670 | 6     | еа   | SV  | Spiraea x vanhouttei                                                                                                                                                                                                                                                                                                                                                                                                                                                                                                                                                                                                                                                                                                                                                                                                                                                                                                                                                                                                                                                                                                                                                                                                                                                                                                                                                                                                                                                                                                                                                                                                                                                                                                                                                                                                                                                                                                                                                                                                                                                                                                           | Vanhoutte Spirea           | 18-24" |         | #3 Cont   | 3.3      | AS Shown    |
|          |      |       |      |     |                                                                                                                                                                                                                                                                                                                                                                                                                                                                                                                                                                                                                                                                                                                                                                                                                                                                                                                                                                                                                                                                                                                                                                                                                                                                                                                                                                                                                                                                                                                                                                                                                                                                                                                                                                                                                                                                                                                                                                                                                                                                                                                                |                            |        |         |           |          |             |
|          |      |       |      |     | Constant In the Constant In th |                            |        |         |           |          |             |
|          |      |       |      |     | Grasses/Groundcovers/Perennials                                                                                                                                                                                                                                                                                                                                                                                                                                                                                                                                                                                                                                                                                                                                                                                                                                                                                                                                                                                                                                                                                                                                                                                                                                                                                                                                                                                                                                                                                                                                                                                                                                                                                                                                                                                                                                                                                                                                                                                                                                                                                                |                            |        |         |           |          |             |
| L        | 1670 | 96    | еа   | HS  | Hemerocallis 'Stella de Oro'                                                                                                                                                                                                                                                                                                                                                                                                                                                                                                                                                                                                                                                                                                                                                                                                                                                                                                                                                                                                                                                                                                                                                                                                                                                                                                                                                                                                                                                                                                                                                                                                                                                                                                                                                                                                                                                                                                                                                                                                                                                                                                   | Stella de Oro Daylily      | 6-12"  |         | #1 Cont   | 13.2.3   | 2' O.C.     |
| L        | 1670 | 196   | ea   | LM  | Liriope muscari 'Variegata'                                                                                                                                                                                                                                                                                                                                                                                                                                                                                                                                                                                                                                                                                                                                                                                                                                                                                                                                                                                                                                                                                                                                                                                                                                                                                                                                                                                                                                                                                                                                                                                                                                                                                                                                                                                                                                                                                                                                                                                                                                                                                                    | Variegated Lilyturf        | 6-12"  | 1       | #SP4      | 13.5     | 16" O.C.    |
|          | SP   | 285   | sy   | ZO  | Zoysia 'Zenith' Zenith® Zoysiagrass                                                                                                                                                                                                                                                                                                                                                                                                                                                                                                                                                                                                                                                                                                                                                                                                                                                                                                                                                                                                                                                                                                                                                                                                                                                                                                                                                                                                                                                                                                                                                                                                                                                                                                                                                                                                                                                                                                                                                                                                                                                                                            |                            | n/a    |         | Sod       | n/a      | Tight Seams |
|          | - 31 | 203   | Jy   |     | Loysia Zemen                                                                                                                                                                                                                                                                                                                                                                                                                                                                                                                                                                                                                                                                                                                                                                                                                                                                                                                                                                                                                                                                                                                                                                                                                                                                                                                                                                                                                                                                                                                                                                                                                                                                                                                                                                                                                                                                                                                                                                                                                                                                                                                   | ysiu Zeilitti Zoysiagrass  |        |         | 300       | 11, 4    | right scams |
|          |      |       |      |     |                                                                                                                                                                                                                                                                                                                                                                                                                                                                                                                                                                                                                                                                                                                                                                                                                                                                                                                                                                                                                                                                                                                                                                                                                                                                                                                                                                                                                                                                                                                                                                                                                                                                                                                                                                                                                                                                                                                                                                                                                                                                                                                                |                            |        |         |           |          |             |
|          |      |       |      |     | Other Vegetation Costs                                                                                                                                                                                                                                                                                                                                                                                                                                                                                                                                                                                                                                                                                                                                                                                                                                                                                                                                                                                                                                                                                                                                                                                                                                                                                                                                                                                                                                                                                                                                                                                                                                                                                                                                                                                                                                                                                                                                                                                                                                                                                                         |                            |        |         |           |          |             |
|          |      |       |      |     |                                                                                                                                                                                                                                                                                                                                                                                                                                                                                                                                                                                                                                                                                                                                                                                                                                                                                                                                                                                                                                                                                                                                                                                                                                                                                                                                                                                                                                                                                                                                                                                                                                                                                                                                                                                                                                                                                                                                                                                                                                                                                                                                |                            |        |         |           |          |             |
| L        | 1670 | 12    | еа   |     | Monthly Maintenance                                                                                                                                                                                                                                                                                                                                                                                                                                                                                                                                                                                                                                                                                                                                                                                                                                                                                                                                                                                                                                                                                                                                                                                                                                                                                                                                                                                                                                                                                                                                                                                                                                                                                                                                                                                                                                                                                                                                                                                                                                                                                                            |                            |        |         |           |          |             |
| L        | 1670 | 107.5 | су   |     | Mulch for Planting                                                                                                                                                                                                                                                                                                                                                                                                                                                                                                                                                                                                                                                                                                                                                                                                                                                                                                                                                                                                                                                                                                                                                                                                                                                                                                                                                                                                                                                                                                                                                                                                                                                                                                                                                                                                                                                                                                                                                                                                                                                                                                             |                            |        |         |           |          | Depth of 4" |
| L        | 1670 | 975   | sy   |     | Pre emergence Herbicidal Treatment                                                                                                                                                                                                                                                                                                                                                                                                                                                                                                                                                                                                                                                                                                                                                                                                                                                                                                                                                                                                                                                                                                                                                                                                                                                                                                                                                                                                                                                                                                                                                                                                                                                                                                                                                                                                                                                                                                                                                                                                                                                                                             |                            |        |         |           |          |             |
| L        | 1670 | 975   | sy   |     | Post emergence Herbicidal Treatment                                                                                                                                                                                                                                                                                                                                                                                                                                                                                                                                                                                                                                                                                                                                                                                                                                                                                                                                                                                                                                                                                                                                                                                                                                                                                                                                                                                                                                                                                                                                                                                                                                                                                                                                                                                                                                                                                                                                                                                                                                                                                            |                            |        |         |           |          |             |
| L        | 1101 | 1     | LS   |     | emporary Traffic Control                                                                                                                                                                                                                                                                                                                                                                                                                                                                                                                                                                                                                                                                                                                                                                                                                                                                                                                                                                                                                                                                                                                                                                                                                                                                                                                                                                                                                                                                                                                                                                                                                                                                                                                                                                                                                                                                                                                                                                                                                                                                                                       |                            |        |         |           |          |             |
| L        | 1670 | 8     | m/g  |     | ater for Planting                                                                                                                                                                                                                                                                                                                                                                                                                                                                                                                                                                                                                                                                                                                                                                                                                                                                                                                                                                                                                                                                                                                                                                                                                                                                                                                                                                                                                                                                                                                                                                                                                                                                                                                                                                                                                                                                                                                                                                                                                                                                                                              |                            |        |         |           |          |             |
|          |      |       |      |     |                                                                                                                                                                                                                                                                                                                                                                                                                                                                                                                                                                                                                                                                                                                                                                                                                                                                                                                                                                                                                                                                                                                                                                                                                                                                                                                                                                                                                                                                                                                                                                                                                                                                                                                                                                                                                                                                                                                                                                                                                                                                                                                                |                            |        |         |           |          |             |
|          |      |       |      |     | * Sod quantity shown in Summary of Quantities and Estima                                                                                                                                                                                                                                                                                                                                                                                                                                                                                                                                                                                                                                                                                                                                                                                                                                                                                                                                                                                                                                                                                                                                                                                                                                                                                                                                                                                                                                                                                                                                                                                                                                                                                                                                                                                                                                                                                                                                                                                                                                                                       | te includes 10% extra      |        |         |           |          |             |
|          |      |       |      |     | Jou quantity shown in Juninary of Quantities and Estilla                                                                                                                                                                                                                                                                                                                                                                                                                                                                                                                                                                                                                                                                                                                                                                                                                                                                                                                                                                                                                                                                                                                                                                                                                                                                                                                                                                                                                                                                                                                                                                                                                                                                                                                                                                                                                                                                                                                                                                                                                                                                       | TE HICIAGES TO/0 EVILO     |        |         |           |          |             |