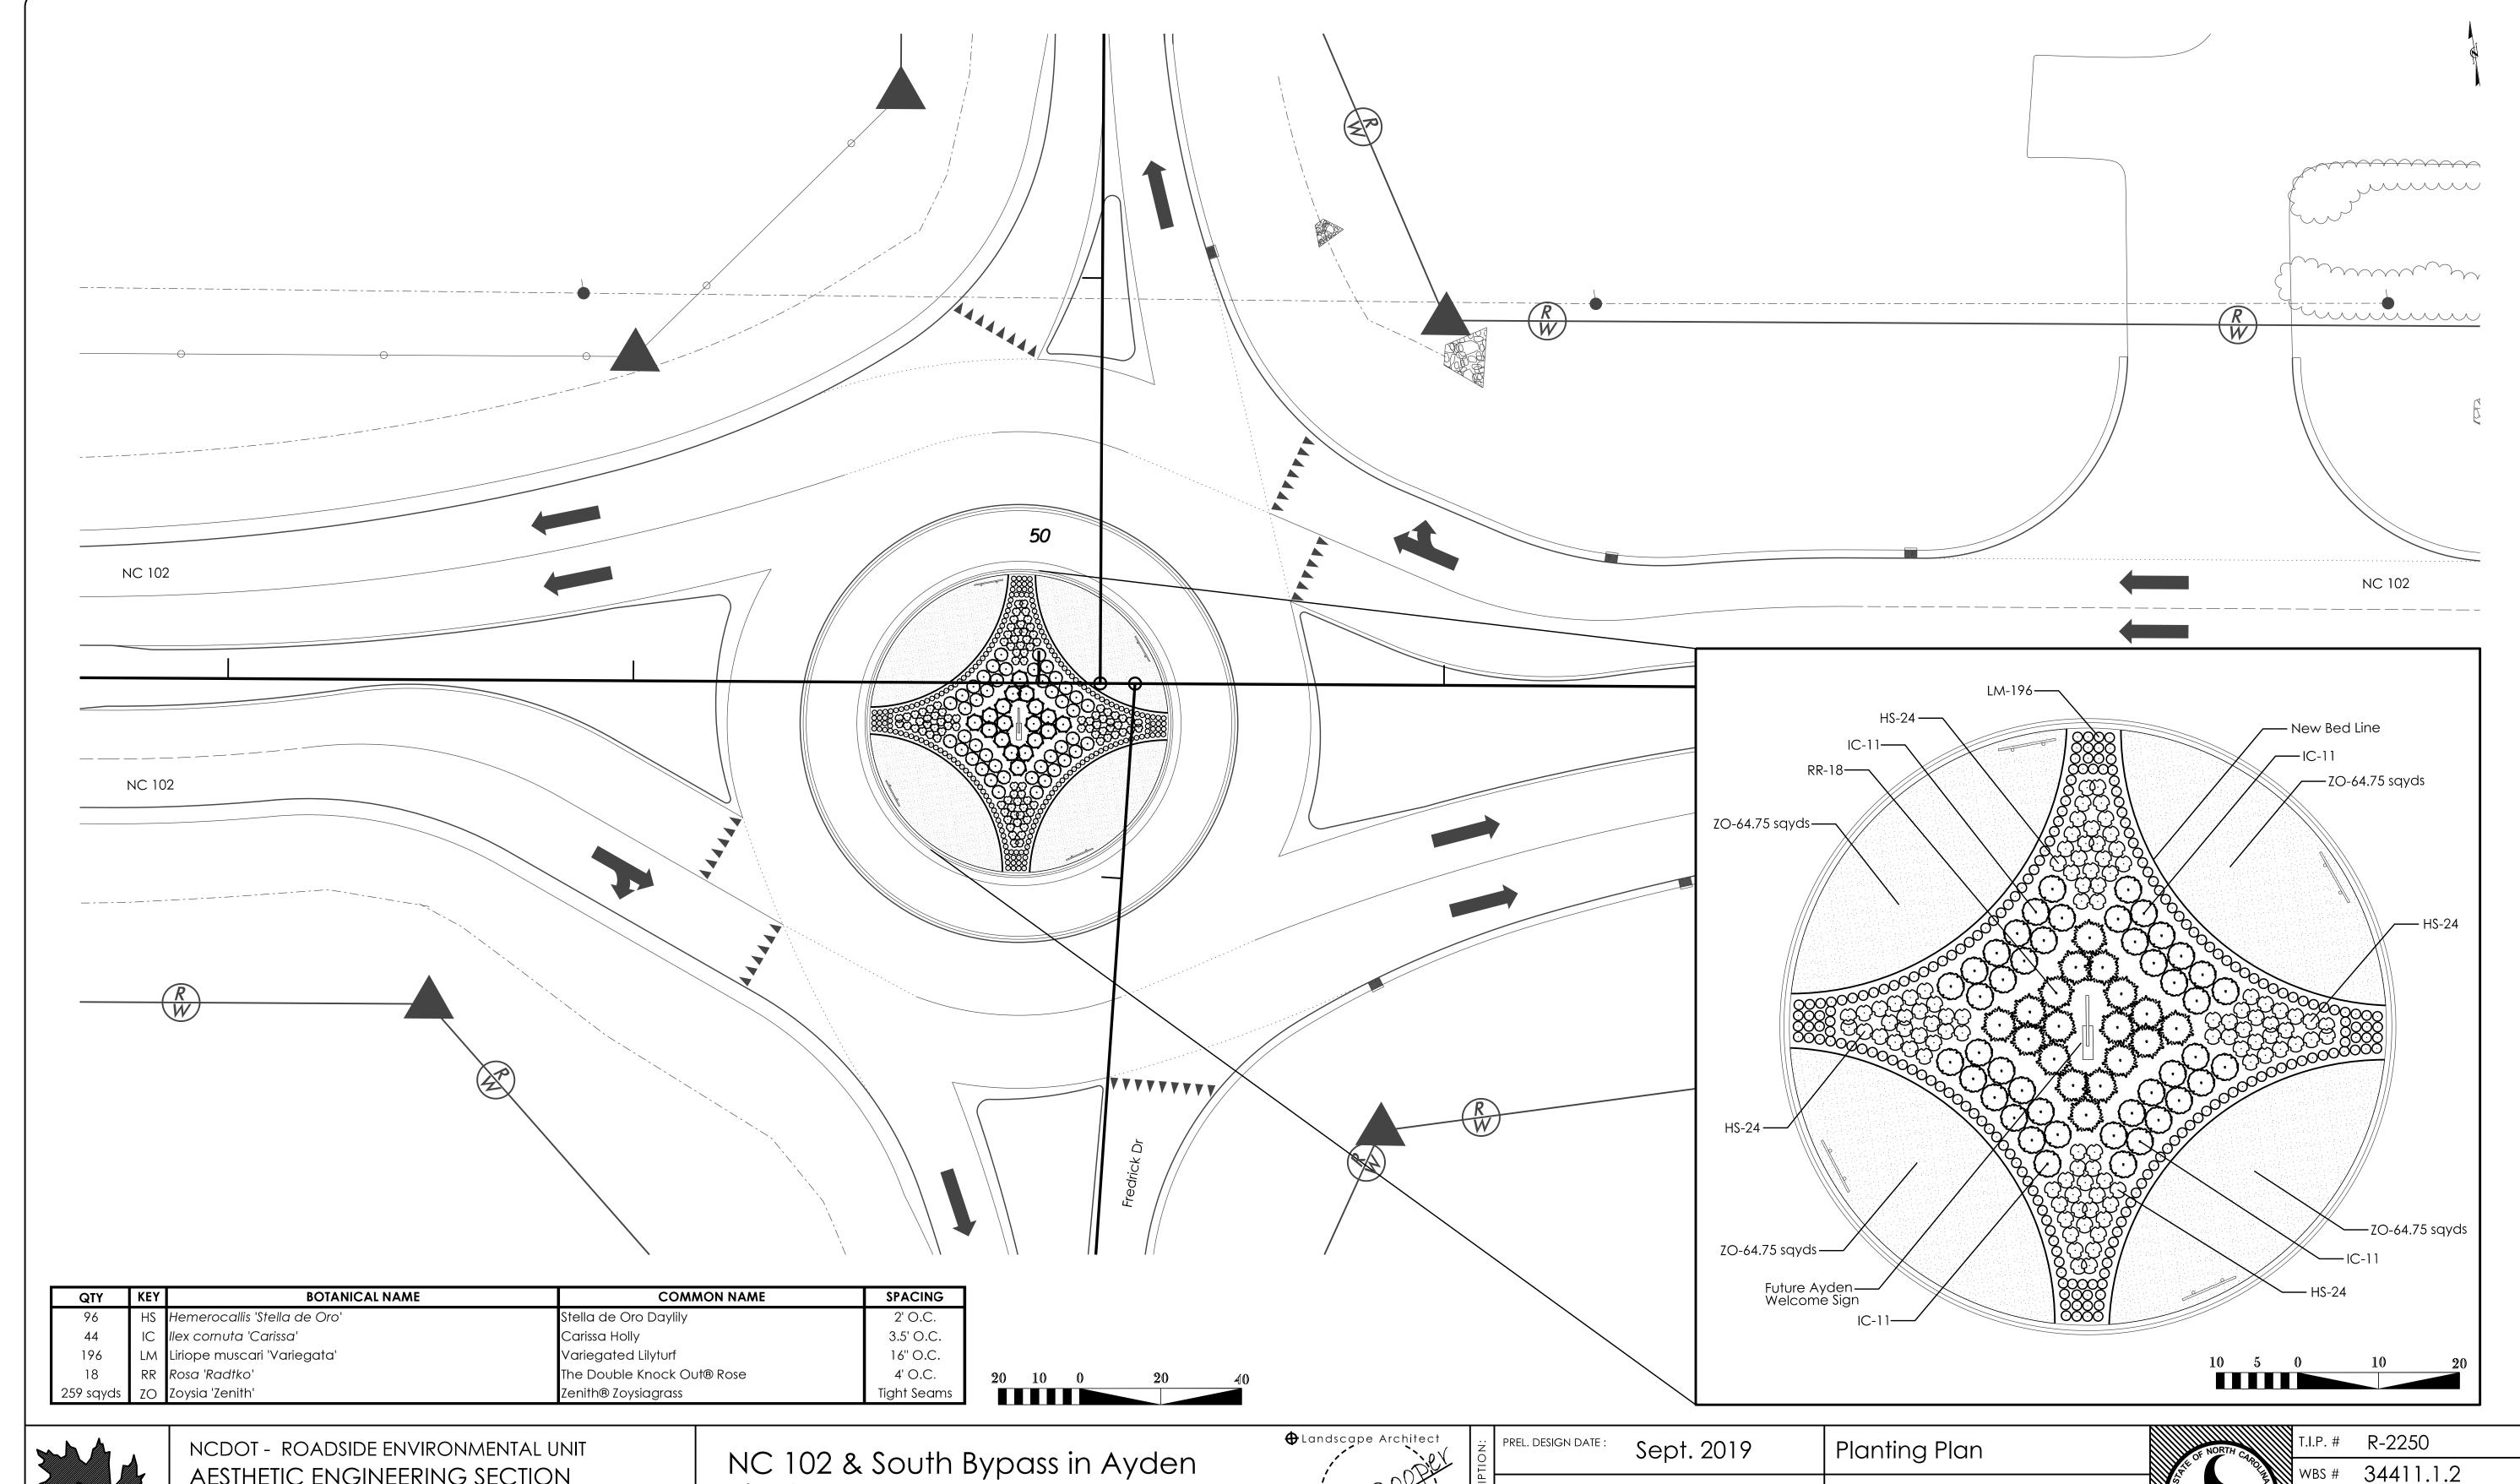

#### Summary of Quantities 1 Year Establishment

| DES      | SEC  | QTY   | UNIT | KEY | BOTANICAL NAME                                                                                                                                                                                                                                                                                                                                                                                                                                                                                                                                                                                                                                                                                                                                                                                                                                                                                                                                                                                                                                                                                                                                                                                                                                                                                                                                                                                                                                                                                                                                                                                                                                                                                                                                                                                                                                                                                                                                                                                                                                                                                                                 | COMMON NAME                | SIZE   | CALIPER | FURNISH   | A.S.N.S. | REMARKS     |
|----------|------|-------|------|-----|--------------------------------------------------------------------------------------------------------------------------------------------------------------------------------------------------------------------------------------------------------------------------------------------------------------------------------------------------------------------------------------------------------------------------------------------------------------------------------------------------------------------------------------------------------------------------------------------------------------------------------------------------------------------------------------------------------------------------------------------------------------------------------------------------------------------------------------------------------------------------------------------------------------------------------------------------------------------------------------------------------------------------------------------------------------------------------------------------------------------------------------------------------------------------------------------------------------------------------------------------------------------------------------------------------------------------------------------------------------------------------------------------------------------------------------------------------------------------------------------------------------------------------------------------------------------------------------------------------------------------------------------------------------------------------------------------------------------------------------------------------------------------------------------------------------------------------------------------------------------------------------------------------------------------------------------------------------------------------------------------------------------------------------------------------------------------------------------------------------------------------|----------------------------|--------|---------|-----------|----------|-------------|
|          |      |       |      |     |                                                                                                                                                                                                                                                                                                                                                                                                                                                                                                                                                                                                                                                                                                                                                                                                                                                                                                                                                                                                                                                                                                                                                                                                                                                                                                                                                                                                                                                                                                                                                                                                                                                                                                                                                                                                                                                                                                                                                                                                                                                                                                                                |                            |        |         |           |          |             |
|          |      |       |      |     | rees                                                                                                                                                                                                                                                                                                                                                                                                                                                                                                                                                                                                                                                                                                                                                                                                                                                                                                                                                                                                                                                                                                                                                                                                                                                                                                                                                                                                                                                                                                                                                                                                                                                                                                                                                                                                                                                                                                                                                                                                                                                                                                                           |                            |        |         |           |          |             |
|          |      |       |      |     |                                                                                                                                                                                                                                                                                                                                                                                                                                                                                                                                                                                                                                                                                                                                                                                                                                                                                                                                                                                                                                                                                                                                                                                                                                                                                                                                                                                                                                                                                                                                                                                                                                                                                                                                                                                                                                                                                                                                                                                                                                                                                                                                |                            |        |         |           |          |             |
| L        | 1670 | 9     | еа   | CV  | Chionanthus virginicus                                                                                                                                                                                                                                                                                                                                                                                                                                                                                                                                                                                                                                                                                                                                                                                                                                                                                                                                                                                                                                                                                                                                                                                                                                                                                                                                                                                                                                                                                                                                                                                                                                                                                                                                                                                                                                                                                                                                                                                                                                                                                                         | White Fringe Tree          | 6-7'   |         | B&B       | 2.3      | 50' O.C.    |
| L        | 1670 | 14    | еа   | JB  | Juniperus virginiana 'Burkii'                                                                                                                                                                                                                                                                                                                                                                                                                                                                                                                                                                                                                                                                                                                                                                                                                                                                                                                                                                                                                                                                                                                                                                                                                                                                                                                                                                                                                                                                                                                                                                                                                                                                                                                                                                                                                                                                                                                                                                                                                                                                                                  | Burk Eastern Red Cedar     | 6-7'   | 4.5.00  | B&B       | 4.7      | As Shown    |
| L        | 1670 | 8     | еа   | LR  | Lagerstroemia indica 'Whit IV"                                                                                                                                                                                                                                                                                                                                                                                                                                                                                                                                                                                                                                                                                                                                                                                                                                                                                                                                                                                                                                                                                                                                                                                                                                                                                                                                                                                                                                                                                                                                                                                                                                                                                                                                                                                                                                                                                                                                                                                                                                                                                                 | Red Rocket Crape Myrtle    | 5-6'   | 1.5-2"  | #25 Cont. | 2.4      | 50' O.C.    |
| $\vdash$ |      |       |      |     |                                                                                                                                                                                                                                                                                                                                                                                                                                                                                                                                                                                                                                                                                                                                                                                                                                                                                                                                                                                                                                                                                                                                                                                                                                                                                                                                                                                                                                                                                                                                                                                                                                                                                                                                                                                                                                                                                                                                                                                                                                                                                                                                |                            |        |         |           |          |             |
|          |      |       |      |     | Shrubs                                                                                                                                                                                                                                                                                                                                                                                                                                                                                                                                                                                                                                                                                                                                                                                                                                                                                                                                                                                                                                                                                                                                                                                                                                                                                                                                                                                                                                                                                                                                                                                                                                                                                                                                                                                                                                                                                                                                                                                                                                                                                                                         |                            |        |         |           |          |             |
|          |      |       |      |     |                                                                                                                                                                                                                                                                                                                                                                                                                                                                                                                                                                                                                                                                                                                                                                                                                                                                                                                                                                                                                                                                                                                                                                                                                                                                                                                                                                                                                                                                                                                                                                                                                                                                                                                                                                                                                                                                                                                                                                                                                                                                                                                                | Ì                          |        |         |           |          |             |
| L        | 1670 | 42    | ea   | IB  | llex cornuta 'Dwarf Burford'                                                                                                                                                                                                                                                                                                                                                                                                                                                                                                                                                                                                                                                                                                                                                                                                                                                                                                                                                                                                                                                                                                                                                                                                                                                                                                                                                                                                                                                                                                                                                                                                                                                                                                                                                                                                                                                                                                                                                                                                                                                                                                   | Dwarf Burford Holly        | 18-24" |         | #3 Cont   | 5.7      | 5' O.C.     |
| L        | 1670 | 44    | еа   | IC  | llex cornuta 'Carissa'                                                                                                                                                                                                                                                                                                                                                                                                                                                                                                                                                                                                                                                                                                                                                                                                                                                                                                                                                                                                                                                                                                                                                                                                                                                                                                                                                                                                                                                                                                                                                                                                                                                                                                                                                                                                                                                                                                                                                                                                                                                                                                         | Carissa Holly              | 18-24" |         | #3 Cont   | 5.7      | 3.5' O.C.   |
| L        | 1670 | 42    | еа   | IG  | llex glabra                                                                                                                                                                                                                                                                                                                                                                                                                                                                                                                                                                                                                                                                                                                                                                                                                                                                                                                                                                                                                                                                                                                                                                                                                                                                                                                                                                                                                                                                                                                                                                                                                                                                                                                                                                                                                                                                                                                                                                                                                                                                                                                    | Inkberry Holly             | 18-24" |         | #3 Cont   | 5.7      | 5' O.C.     |
| L        | 1670 | 18    | еа   | RR  | Rosa 'Radtko'                                                                                                                                                                                                                                                                                                                                                                                                                                                                                                                                                                                                                                                                                                                                                                                                                                                                                                                                                                                                                                                                                                                                                                                                                                                                                                                                                                                                                                                                                                                                                                                                                                                                                                                                                                                                                                                                                                                                                                                                                                                                                                                  | The Double Knock Out® Rose | 18-24" |         | #3 Cont   | 6.1      | 4' O.C.     |
| L        | 1670 | 6     | еа   | SV  | Spiraea x vanhouttei                                                                                                                                                                                                                                                                                                                                                                                                                                                                                                                                                                                                                                                                                                                                                                                                                                                                                                                                                                                                                                                                                                                                                                                                                                                                                                                                                                                                                                                                                                                                                                                                                                                                                                                                                                                                                                                                                                                                                                                                                                                                                                           | Vanhoutte Spirea           | 18-24" |         | #3 Cont   | 3.3      | AS Shown    |
|          |      |       |      |     |                                                                                                                                                                                                                                                                                                                                                                                                                                                                                                                                                                                                                                                                                                                                                                                                                                                                                                                                                                                                                                                                                                                                                                                                                                                                                                                                                                                                                                                                                                                                                                                                                                                                                                                                                                                                                                                                                                                                                                                                                                                                                                                                |                            |        |         |           |          |             |
|          |      |       |      |     | Constant In the Constant In th |                            |        |         |           |          |             |
|          |      |       |      |     | Grasses/Groundcovers/Perennials                                                                                                                                                                                                                                                                                                                                                                                                                                                                                                                                                                                                                                                                                                                                                                                                                                                                                                                                                                                                                                                                                                                                                                                                                                                                                                                                                                                                                                                                                                                                                                                                                                                                                                                                                                                                                                                                                                                                                                                                                                                                                                |                            |        |         |           |          |             |
| L        | 1670 | 96    | еа   | HS  | Hemerocallis 'Stella de Oro'                                                                                                                                                                                                                                                                                                                                                                                                                                                                                                                                                                                                                                                                                                                                                                                                                                                                                                                                                                                                                                                                                                                                                                                                                                                                                                                                                                                                                                                                                                                                                                                                                                                                                                                                                                                                                                                                                                                                                                                                                                                                                                   | Stella de Oro Daylily      | 6-12"  |         | #1 Cont   | 13.2.3   | 2' O.C.     |
| L        | 1670 | 196   | ea   | LM  | Liriope muscari 'Variegata'                                                                                                                                                                                                                                                                                                                                                                                                                                                                                                                                                                                                                                                                                                                                                                                                                                                                                                                                                                                                                                                                                                                                                                                                                                                                                                                                                                                                                                                                                                                                                                                                                                                                                                                                                                                                                                                                                                                                                                                                                                                                                                    | Variegated Lilyturf        | 6-12"  | 1       | #SP4      | 13.5     | 16" O.C.    |
|          | SP   | 285   | sy   | ZO  | Zoysia 'Zenith' Zenith® Zoysiagrass                                                                                                                                                                                                                                                                                                                                                                                                                                                                                                                                                                                                                                                                                                                                                                                                                                                                                                                                                                                                                                                                                                                                                                                                                                                                                                                                                                                                                                                                                                                                                                                                                                                                                                                                                                                                                                                                                                                                                                                                                                                                                            |                            | n/a    |         | Sod       | n/a      | Tight Seams |
|          | - 31 | 203   | Jy   |     | Loysia Zemen                                                                                                                                                                                                                                                                                                                                                                                                                                                                                                                                                                                                                                                                                                                                                                                                                                                                                                                                                                                                                                                                                                                                                                                                                                                                                                                                                                                                                                                                                                                                                                                                                                                                                                                                                                                                                                                                                                                                                                                                                                                                                                                   | ysiu Zeilitti Zoysiagrass  |        |         | 300       | 11, 4    | right scams |
|          |      |       |      |     |                                                                                                                                                                                                                                                                                                                                                                                                                                                                                                                                                                                                                                                                                                                                                                                                                                                                                                                                                                                                                                                                                                                                                                                                                                                                                                                                                                                                                                                                                                                                                                                                                                                                                                                                                                                                                                                                                                                                                                                                                                                                                                                                |                            |        |         |           |          |             |
|          |      |       |      |     | Other Vegetation Costs                                                                                                                                                                                                                                                                                                                                                                                                                                                                                                                                                                                                                                                                                                                                                                                                                                                                                                                                                                                                                                                                                                                                                                                                                                                                                                                                                                                                                                                                                                                                                                                                                                                                                                                                                                                                                                                                                                                                                                                                                                                                                                         |                            |        |         |           |          |             |
|          |      |       |      |     |                                                                                                                                                                                                                                                                                                                                                                                                                                                                                                                                                                                                                                                                                                                                                                                                                                                                                                                                                                                                                                                                                                                                                                                                                                                                                                                                                                                                                                                                                                                                                                                                                                                                                                                                                                                                                                                                                                                                                                                                                                                                                                                                |                            |        |         |           |          |             |
| L        | 1670 | 12    | еа   |     | Monthly Maintenance                                                                                                                                                                                                                                                                                                                                                                                                                                                                                                                                                                                                                                                                                                                                                                                                                                                                                                                                                                                                                                                                                                                                                                                                                                                                                                                                                                                                                                                                                                                                                                                                                                                                                                                                                                                                                                                                                                                                                                                                                                                                                                            |                            |        |         |           |          |             |
| L        | 1670 | 107.5 | су   |     | Mulch for Planting                                                                                                                                                                                                                                                                                                                                                                                                                                                                                                                                                                                                                                                                                                                                                                                                                                                                                                                                                                                                                                                                                                                                                                                                                                                                                                                                                                                                                                                                                                                                                                                                                                                                                                                                                                                                                                                                                                                                                                                                                                                                                                             |                            |        |         |           |          | Depth of 4" |
| L        | 1670 | 975   | sy   |     | Pre emergence Herbicidal Treatment                                                                                                                                                                                                                                                                                                                                                                                                                                                                                                                                                                                                                                                                                                                                                                                                                                                                                                                                                                                                                                                                                                                                                                                                                                                                                                                                                                                                                                                                                                                                                                                                                                                                                                                                                                                                                                                                                                                                                                                                                                                                                             |                            |        |         |           |          |             |
| L        | 1670 | 975   | sy   |     | Post emergence Herbicidal Treatment                                                                                                                                                                                                                                                                                                                                                                                                                                                                                                                                                                                                                                                                                                                                                                                                                                                                                                                                                                                                                                                                                                                                                                                                                                                                                                                                                                                                                                                                                                                                                                                                                                                                                                                                                                                                                                                                                                                                                                                                                                                                                            |                            |        |         |           |          |             |
| L        | 1101 | 1     | LS   |     | emporary Traffic Control                                                                                                                                                                                                                                                                                                                                                                                                                                                                                                                                                                                                                                                                                                                                                                                                                                                                                                                                                                                                                                                                                                                                                                                                                                                                                                                                                                                                                                                                                                                                                                                                                                                                                                                                                                                                                                                                                                                                                                                                                                                                                                       |                            |        |         |           |          |             |
| L        | 1670 | 8     | m/g  |     | ater for Planting                                                                                                                                                                                                                                                                                                                                                                                                                                                                                                                                                                                                                                                                                                                                                                                                                                                                                                                                                                                                                                                                                                                                                                                                                                                                                                                                                                                                                                                                                                                                                                                                                                                                                                                                                                                                                                                                                                                                                                                                                                                                                                              |                            |        |         |           |          |             |
|          |      |       |      |     |                                                                                                                                                                                                                                                                                                                                                                                                                                                                                                                                                                                                                                                                                                                                                                                                                                                                                                                                                                                                                                                                                                                                                                                                                                                                                                                                                                                                                                                                                                                                                                                                                                                                                                                                                                                                                                                                                                                                                                                                                                                                                                                                |                            |        |         |           |          |             |
|          |      |       |      |     | * Sod quantity shown in Summary of Quantities and Estima                                                                                                                                                                                                                                                                                                                                                                                                                                                                                                                                                                                                                                                                                                                                                                                                                                                                                                                                                                                                                                                                                                                                                                                                                                                                                                                                                                                                                                                                                                                                                                                                                                                                                                                                                                                                                                                                                                                                                                                                                                                                       | te includes 10% extra      |        |         |           |          |             |
|          |      |       |      |     | Jou quantity shown in Juninary of Quantities and Estilla                                                                                                                                                                                                                                                                                                                                                                                                                                                                                                                                                                                                                                                                                                                                                                                                                                                                                                                                                                                                                                                                                                                                                                                                                                                                                                                                                                                                                                                                                                                                                                                                                                                                                                                                                                                                                                                                                                                                                                                                                                                                       | TE HICIAGES TO/0 EVILO     |        |         |           |          |             |