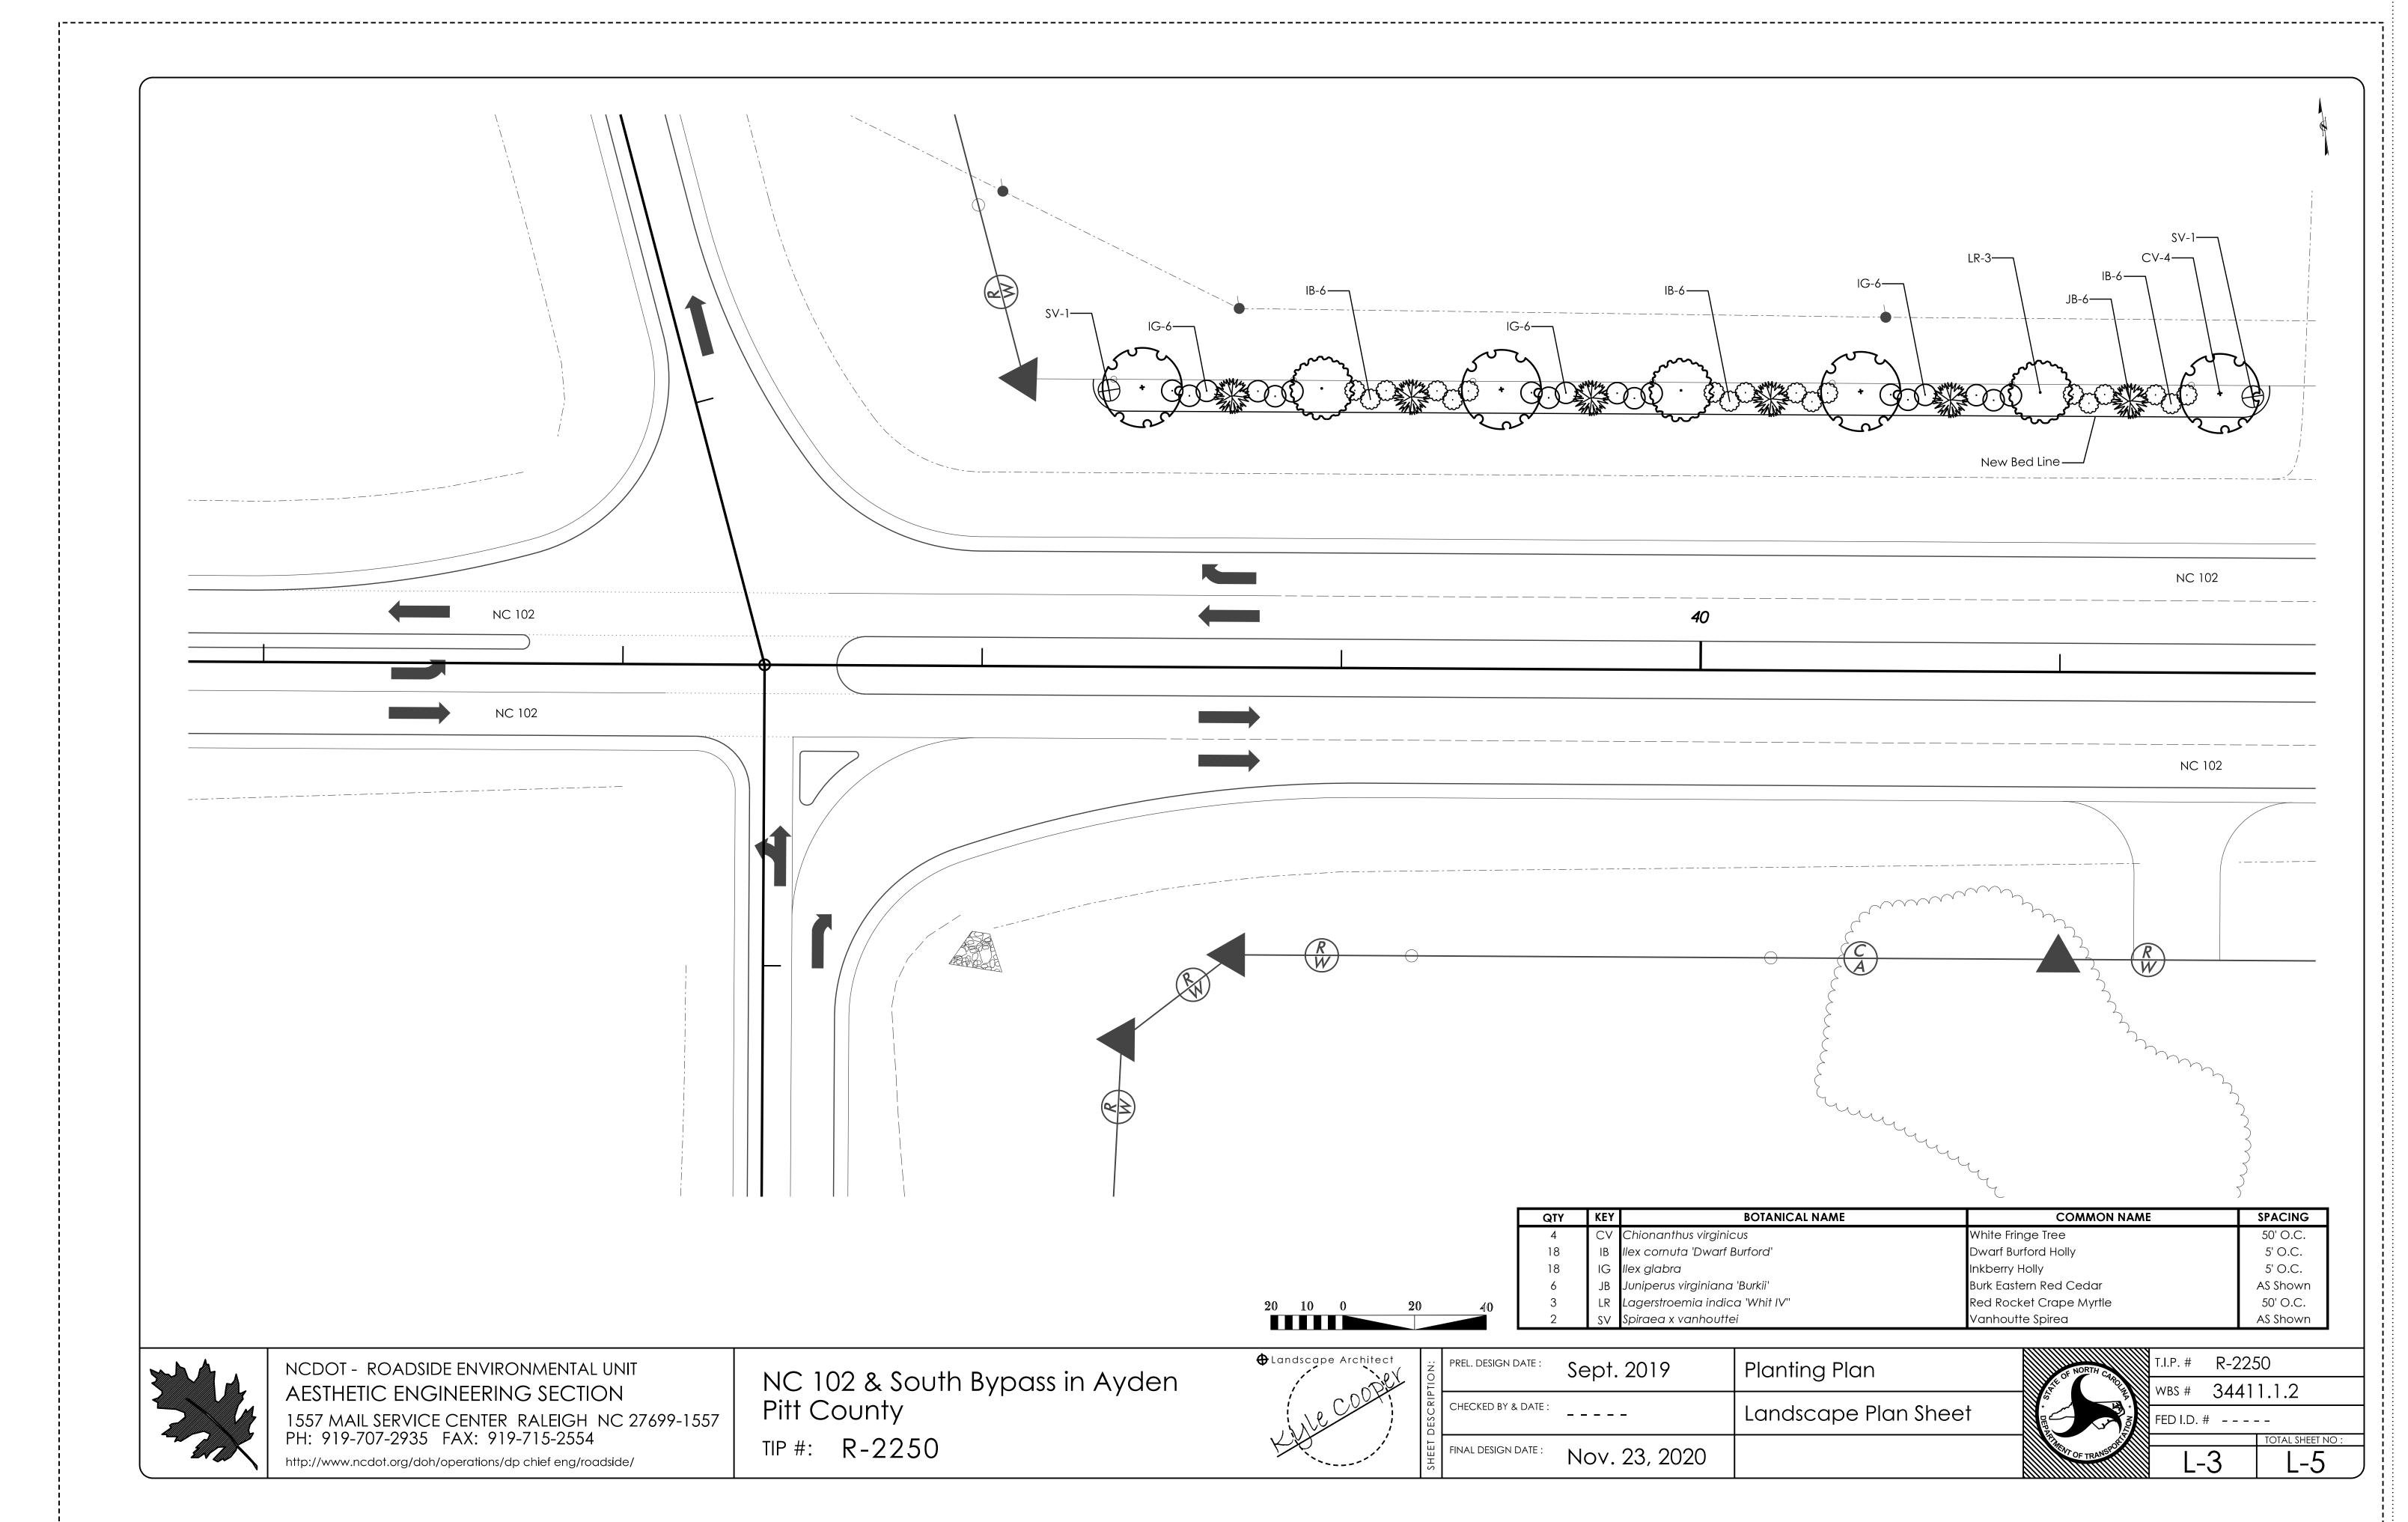

#### Summary of Quantities 1 Year Establishment

| DES      | SEC  | QTY   | UNIT | KEY | BOTANICAL NAME                                                                                                                                                                                                                                                                                                                                                                                                                                                                                                                                                                                                                                                                                                                                                                                                                                                                                                                                                                                                                                                                                                                                                                                                                                                                                                                                                                                                                                                                                                                                                                                                                                                                                                                                                                                                                                                                                                                                                                                                                                                                                                                 | COMMON NAME                | SIZE   | CALIPER | FURNISH   | A.S.N.S. | REMARKS     |
|----------|------|-------|------|-----|--------------------------------------------------------------------------------------------------------------------------------------------------------------------------------------------------------------------------------------------------------------------------------------------------------------------------------------------------------------------------------------------------------------------------------------------------------------------------------------------------------------------------------------------------------------------------------------------------------------------------------------------------------------------------------------------------------------------------------------------------------------------------------------------------------------------------------------------------------------------------------------------------------------------------------------------------------------------------------------------------------------------------------------------------------------------------------------------------------------------------------------------------------------------------------------------------------------------------------------------------------------------------------------------------------------------------------------------------------------------------------------------------------------------------------------------------------------------------------------------------------------------------------------------------------------------------------------------------------------------------------------------------------------------------------------------------------------------------------------------------------------------------------------------------------------------------------------------------------------------------------------------------------------------------------------------------------------------------------------------------------------------------------------------------------------------------------------------------------------------------------|----------------------------|--------|---------|-----------|----------|-------------|
|          |      |       |      |     |                                                                                                                                                                                                                                                                                                                                                                                                                                                                                                                                                                                                                                                                                                                                                                                                                                                                                                                                                                                                                                                                                                                                                                                                                                                                                                                                                                                                                                                                                                                                                                                                                                                                                                                                                                                                                                                                                                                                                                                                                                                                                                                                |                            |        |         |           |          |             |
|          |      |       |      |     | rees                                                                                                                                                                                                                                                                                                                                                                                                                                                                                                                                                                                                                                                                                                                                                                                                                                                                                                                                                                                                                                                                                                                                                                                                                                                                                                                                                                                                                                                                                                                                                                                                                                                                                                                                                                                                                                                                                                                                                                                                                                                                                                                           |                            |        |         |           |          |             |
|          |      |       |      |     |                                                                                                                                                                                                                                                                                                                                                                                                                                                                                                                                                                                                                                                                                                                                                                                                                                                                                                                                                                                                                                                                                                                                                                                                                                                                                                                                                                                                                                                                                                                                                                                                                                                                                                                                                                                                                                                                                                                                                                                                                                                                                                                                |                            |        |         |           |          |             |
| L        | 1670 | 9     | еа   | CV  | Chionanthus virginicus                                                                                                                                                                                                                                                                                                                                                                                                                                                                                                                                                                                                                                                                                                                                                                                                                                                                                                                                                                                                                                                                                                                                                                                                                                                                                                                                                                                                                                                                                                                                                                                                                                                                                                                                                                                                                                                                                                                                                                                                                                                                                                         | White Fringe Tree          | 6-7'   |         | B&B       | 2.3      | 50' O.C.    |
| L        | 1670 | 14    | еа   | JB  | Juniperus virginiana 'Burkii'                                                                                                                                                                                                                                                                                                                                                                                                                                                                                                                                                                                                                                                                                                                                                                                                                                                                                                                                                                                                                                                                                                                                                                                                                                                                                                                                                                                                                                                                                                                                                                                                                                                                                                                                                                                                                                                                                                                                                                                                                                                                                                  | Burk Eastern Red Cedar     | 6-7'   | 4.5.00  | B&B       | 4.7      | As Shown    |
| L        | 1670 | 8     | еа   | LR  | Lagerstroemia indica 'Whit IV"                                                                                                                                                                                                                                                                                                                                                                                                                                                                                                                                                                                                                                                                                                                                                                                                                                                                                                                                                                                                                                                                                                                                                                                                                                                                                                                                                                                                                                                                                                                                                                                                                                                                                                                                                                                                                                                                                                                                                                                                                                                                                                 | Red Rocket Crape Myrtle    | 5-6'   | 1.5-2"  | #25 Cont. | 2.4      | 50' O.C.    |
| $\vdash$ |      |       |      |     |                                                                                                                                                                                                                                                                                                                                                                                                                                                                                                                                                                                                                                                                                                                                                                                                                                                                                                                                                                                                                                                                                                                                                                                                                                                                                                                                                                                                                                                                                                                                                                                                                                                                                                                                                                                                                                                                                                                                                                                                                                                                                                                                |                            |        |         |           |          |             |
|          |      |       |      |     | Shrubs                                                                                                                                                                                                                                                                                                                                                                                                                                                                                                                                                                                                                                                                                                                                                                                                                                                                                                                                                                                                                                                                                                                                                                                                                                                                                                                                                                                                                                                                                                                                                                                                                                                                                                                                                                                                                                                                                                                                                                                                                                                                                                                         |                            |        |         |           |          |             |
|          |      |       |      |     |                                                                                                                                                                                                                                                                                                                                                                                                                                                                                                                                                                                                                                                                                                                                                                                                                                                                                                                                                                                                                                                                                                                                                                                                                                                                                                                                                                                                                                                                                                                                                                                                                                                                                                                                                                                                                                                                                                                                                                                                                                                                                                                                | Ì                          |        |         |           |          |             |
| L        | 1670 | 42    | ea   | IB  | llex cornuta 'Dwarf Burford'                                                                                                                                                                                                                                                                                                                                                                                                                                                                                                                                                                                                                                                                                                                                                                                                                                                                                                                                                                                                                                                                                                                                                                                                                                                                                                                                                                                                                                                                                                                                                                                                                                                                                                                                                                                                                                                                                                                                                                                                                                                                                                   | Dwarf Burford Holly        | 18-24" |         | #3 Cont   | 5.7      | 5' O.C.     |
| L        | 1670 | 44    | еа   | IC  | llex cornuta 'Carissa'                                                                                                                                                                                                                                                                                                                                                                                                                                                                                                                                                                                                                                                                                                                                                                                                                                                                                                                                                                                                                                                                                                                                                                                                                                                                                                                                                                                                                                                                                                                                                                                                                                                                                                                                                                                                                                                                                                                                                                                                                                                                                                         | Carissa Holly              | 18-24" |         | #3 Cont   | 5.7      | 3.5' O.C.   |
| L        | 1670 | 42    | еа   | IG  | llex glabra                                                                                                                                                                                                                                                                                                                                                                                                                                                                                                                                                                                                                                                                                                                                                                                                                                                                                                                                                                                                                                                                                                                                                                                                                                                                                                                                                                                                                                                                                                                                                                                                                                                                                                                                                                                                                                                                                                                                                                                                                                                                                                                    | Inkberry Holly             | 18-24" |         | #3 Cont   | 5.7      | 5' O.C.     |
| L        | 1670 | 18    | еа   | RR  | Rosa 'Radtko'                                                                                                                                                                                                                                                                                                                                                                                                                                                                                                                                                                                                                                                                                                                                                                                                                                                                                                                                                                                                                                                                                                                                                                                                                                                                                                                                                                                                                                                                                                                                                                                                                                                                                                                                                                                                                                                                                                                                                                                                                                                                                                                  | The Double Knock Out® Rose | 18-24" |         | #3 Cont   | 6.1      | 4' O.C.     |
| L        | 1670 | 6     | еа   | SV  | Spiraea x vanhouttei                                                                                                                                                                                                                                                                                                                                                                                                                                                                                                                                                                                                                                                                                                                                                                                                                                                                                                                                                                                                                                                                                                                                                                                                                                                                                                                                                                                                                                                                                                                                                                                                                                                                                                                                                                                                                                                                                                                                                                                                                                                                                                           | Vanhoutte Spirea           | 18-24" |         | #3 Cont   | 3.3      | AS Shown    |
|          |      |       |      |     |                                                                                                                                                                                                                                                                                                                                                                                                                                                                                                                                                                                                                                                                                                                                                                                                                                                                                                                                                                                                                                                                                                                                                                                                                                                                                                                                                                                                                                                                                                                                                                                                                                                                                                                                                                                                                                                                                                                                                                                                                                                                                                                                |                            |        |         |           |          |             |
|          |      |       |      |     | Constant In the Constant In th |                            |        |         |           |          |             |
|          |      |       |      |     | Grasses/Groundcovers/Perennials                                                                                                                                                                                                                                                                                                                                                                                                                                                                                                                                                                                                                                                                                                                                                                                                                                                                                                                                                                                                                                                                                                                                                                                                                                                                                                                                                                                                                                                                                                                                                                                                                                                                                                                                                                                                                                                                                                                                                                                                                                                                                                |                            |        |         |           |          |             |
| L        | 1670 | 96    | еа   | HS  | Hemerocallis 'Stella de Oro'                                                                                                                                                                                                                                                                                                                                                                                                                                                                                                                                                                                                                                                                                                                                                                                                                                                                                                                                                                                                                                                                                                                                                                                                                                                                                                                                                                                                                                                                                                                                                                                                                                                                                                                                                                                                                                                                                                                                                                                                                                                                                                   | Stella de Oro Daylily      | 6-12"  |         | #1 Cont   | 13.2.3   | 2' O.C.     |
| L        | 1670 | 196   | ea   | LM  | Liriope muscari 'Variegata'                                                                                                                                                                                                                                                                                                                                                                                                                                                                                                                                                                                                                                                                                                                                                                                                                                                                                                                                                                                                                                                                                                                                                                                                                                                                                                                                                                                                                                                                                                                                                                                                                                                                                                                                                                                                                                                                                                                                                                                                                                                                                                    | Variegated Lilyturf        | 6-12"  | 1       | #SP4      | 13.5     | 16" O.C.    |
|          | SP   | 285   | sy   | ZO  | Zoysia 'Zenith' Zenith® Zoysiagrass                                                                                                                                                                                                                                                                                                                                                                                                                                                                                                                                                                                                                                                                                                                                                                                                                                                                                                                                                                                                                                                                                                                                                                                                                                                                                                                                                                                                                                                                                                                                                                                                                                                                                                                                                                                                                                                                                                                                                                                                                                                                                            |                            | n/a    |         | Sod       | n/a      | Tight Seams |
|          | - 31 | 203   | Jy   |     | Loysia Zemen                                                                                                                                                                                                                                                                                                                                                                                                                                                                                                                                                                                                                                                                                                                                                                                                                                                                                                                                                                                                                                                                                                                                                                                                                                                                                                                                                                                                                                                                                                                                                                                                                                                                                                                                                                                                                                                                                                                                                                                                                                                                                                                   | ysiu Zeilitti Zoysiagrass  |        |         | 300       | 11, 4    | right scams |
|          |      |       |      |     |                                                                                                                                                                                                                                                                                                                                                                                                                                                                                                                                                                                                                                                                                                                                                                                                                                                                                                                                                                                                                                                                                                                                                                                                                                                                                                                                                                                                                                                                                                                                                                                                                                                                                                                                                                                                                                                                                                                                                                                                                                                                                                                                |                            |        |         |           |          |             |
|          |      |       |      |     | Other Vegetation Costs                                                                                                                                                                                                                                                                                                                                                                                                                                                                                                                                                                                                                                                                                                                                                                                                                                                                                                                                                                                                                                                                                                                                                                                                                                                                                                                                                                                                                                                                                                                                                                                                                                                                                                                                                                                                                                                                                                                                                                                                                                                                                                         |                            |        |         |           |          |             |
|          |      |       |      |     |                                                                                                                                                                                                                                                                                                                                                                                                                                                                                                                                                                                                                                                                                                                                                                                                                                                                                                                                                                                                                                                                                                                                                                                                                                                                                                                                                                                                                                                                                                                                                                                                                                                                                                                                                                                                                                                                                                                                                                                                                                                                                                                                |                            |        |         |           |          |             |
| L        | 1670 | 12    | еа   |     | Monthly Maintenance                                                                                                                                                                                                                                                                                                                                                                                                                                                                                                                                                                                                                                                                                                                                                                                                                                                                                                                                                                                                                                                                                                                                                                                                                                                                                                                                                                                                                                                                                                                                                                                                                                                                                                                                                                                                                                                                                                                                                                                                                                                                                                            |                            |        |         |           |          |             |
| L        | 1670 | 107.5 | су   |     | Mulch for Planting                                                                                                                                                                                                                                                                                                                                                                                                                                                                                                                                                                                                                                                                                                                                                                                                                                                                                                                                                                                                                                                                                                                                                                                                                                                                                                                                                                                                                                                                                                                                                                                                                                                                                                                                                                                                                                                                                                                                                                                                                                                                                                             |                            |        |         |           |          | Depth of 4" |
| L        | 1670 | 975   | sy   |     | Pre emergence Herbicidal Treatment                                                                                                                                                                                                                                                                                                                                                                                                                                                                                                                                                                                                                                                                                                                                                                                                                                                                                                                                                                                                                                                                                                                                                                                                                                                                                                                                                                                                                                                                                                                                                                                                                                                                                                                                                                                                                                                                                                                                                                                                                                                                                             |                            |        |         |           |          |             |
| L        | 1670 | 975   | sy   |     | Post emergence Herbicidal Treatment                                                                                                                                                                                                                                                                                                                                                                                                                                                                                                                                                                                                                                                                                                                                                                                                                                                                                                                                                                                                                                                                                                                                                                                                                                                                                                                                                                                                                                                                                                                                                                                                                                                                                                                                                                                                                                                                                                                                                                                                                                                                                            |                            |        |         |           |          |             |
| L        | 1101 | 1     | LS   |     | emporary Traffic Control                                                                                                                                                                                                                                                                                                                                                                                                                                                                                                                                                                                                                                                                                                                                                                                                                                                                                                                                                                                                                                                                                                                                                                                                                                                                                                                                                                                                                                                                                                                                                                                                                                                                                                                                                                                                                                                                                                                                                                                                                                                                                                       |                            |        |         |           |          |             |
| L        | 1670 | 8     | m/g  |     | ater for Planting                                                                                                                                                                                                                                                                                                                                                                                                                                                                                                                                                                                                                                                                                                                                                                                                                                                                                                                                                                                                                                                                                                                                                                                                                                                                                                                                                                                                                                                                                                                                                                                                                                                                                                                                                                                                                                                                                                                                                                                                                                                                                                              |                            |        |         |           |          |             |
|          |      |       |      |     |                                                                                                                                                                                                                                                                                                                                                                                                                                                                                                                                                                                                                                                                                                                                                                                                                                                                                                                                                                                                                                                                                                                                                                                                                                                                                                                                                                                                                                                                                                                                                                                                                                                                                                                                                                                                                                                                                                                                                                                                                                                                                                                                |                            |        |         |           |          |             |
|          |      |       |      |     | * Sod quantity shown in Summary of Quantities and Estima                                                                                                                                                                                                                                                                                                                                                                                                                                                                                                                                                                                                                                                                                                                                                                                                                                                                                                                                                                                                                                                                                                                                                                                                                                                                                                                                                                                                                                                                                                                                                                                                                                                                                                                                                                                                                                                                                                                                                                                                                                                                       | te includes 10% extra      |        |         |           |          |             |
|          |      |       |      |     | Jou quantity shown in Juninary of Quantities and Estilla                                                                                                                                                                                                                                                                                                                                                                                                                                                                                                                                                                                                                                                                                                                                                                                                                                                                                                                                                                                                                                                                                                                                                                                                                                                                                                                                                                                                                                                                                                                                                                                                                                                                                                                                                                                                                                                                                                                                                                                                                                                                       | TE HICIAGES TO/0 EVILO     |        |         |           |          |             |