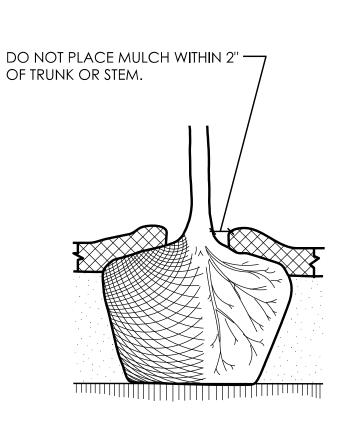

## NOTES:

APPLY FERTILIZER AT PLANTING TIME
IN THE FORM OF A SLOW RELEASE
PELLET OR TABLET. APPLY AT RATE
RECOMMENDED BY MANUFACTURER.
BOTH RATE AND FORMULATION MUST
BE APPROVED BY FIELD ENGINEER PRIOR
TO APPLICATION.

REMOVE WIRE BASKET AND FOLD BURLAP BACK FROM TOP OF ROOT BALL BEFORE BACKFILLING IS COMPLETE.

ALL PRUNING TO FOLLOW STANDARD ARBORICULTURAL PRACTICES AS SPECIFIED BY INTERNATIONAL SOCIETY OF ARBORICULTURE.