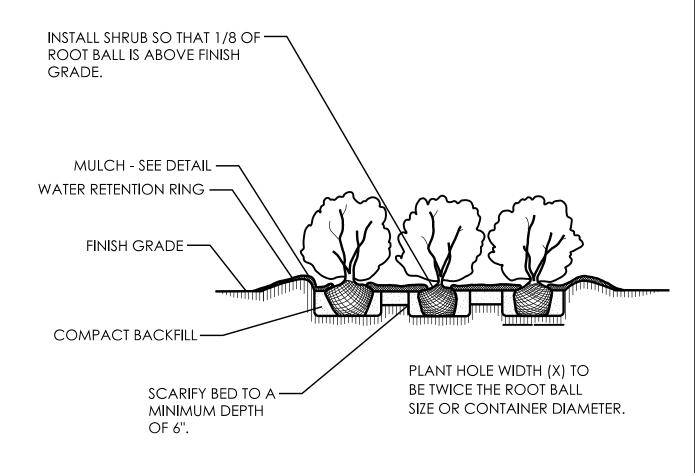

## NOTES:

APPLY FERTILIZER AT PLANTING TIME
IN THE FORM OF A SLOW RELEASE
PELLET OR TABLET. APPLY AT RATE
RECOMMENDED BY MANUFACTURER.
BOTH RATE AND FORMULATION MUST
BE APPROVED BY FIELD ENGINEER PRIOR
TO APPLICATION.

REMOVE WIRE BASKET AND FOLD BURLAP BACK FROM TOP OF ROOT BALL BEFORE BACKFILLING IS COMPLETE.

ALL PRUNING TO FOLLOW STANDARD ARBORICULTURAL PRACTICES AS SPECIFIED BY INTERNATIONAL SOCIETY OF ARBORICULTURE.