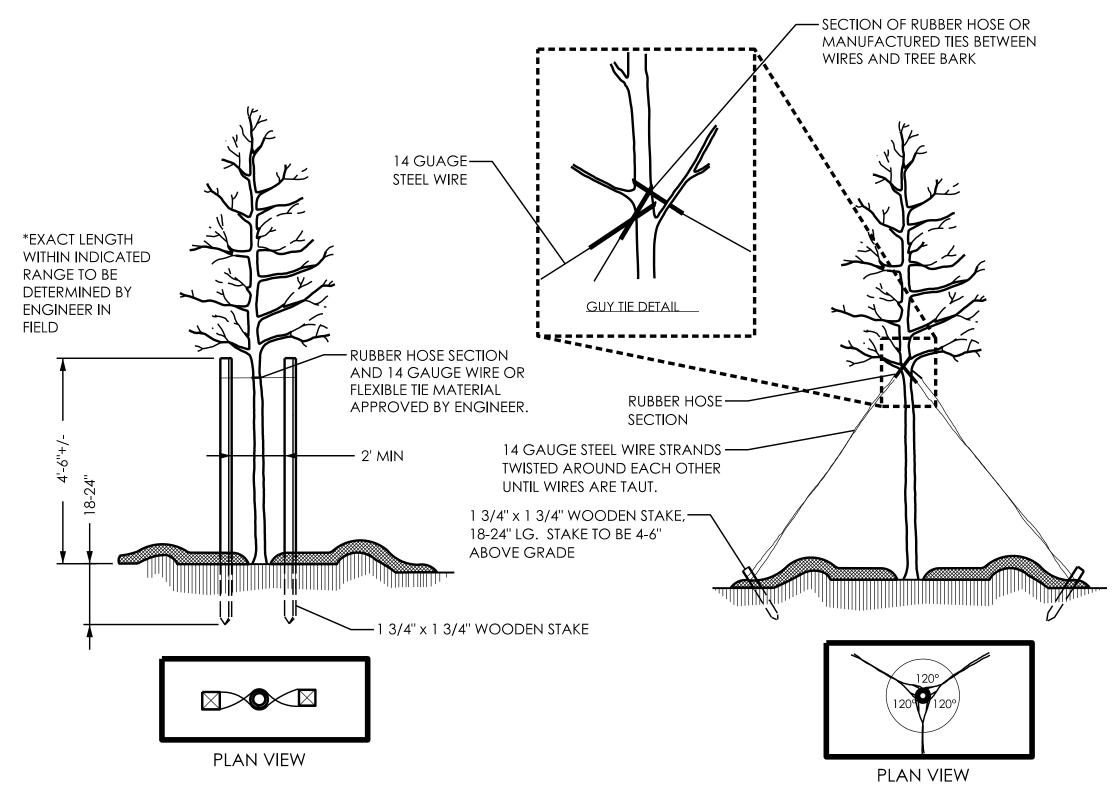

## NOTES:

APPLY FERTILIZER AT PLANTING TIME
IN THE FORM OF A SLOW RELEASE
PELLET OR TABLET. APPLY AT RATE
RECOMMENDED BY MANUFACTURER.
BOTH RATE AND FORMULATION MUST
BE APPROVED BY FIELD ENGINEER PRIOR
TO APPLICATION.

REMOVE WIRE BASKET AND FOLD BURLAP BACK FROM TOP OF ROOT BALL BEFORE BACKFILLING IS COMPLETE.

ALL PRUNING TO FOLLOW STANDARD ARBORICULTURAL PRACTICES AS SPECIFIED BY INTERNATIONAL SOCIETY OF ARBORICULTURE.