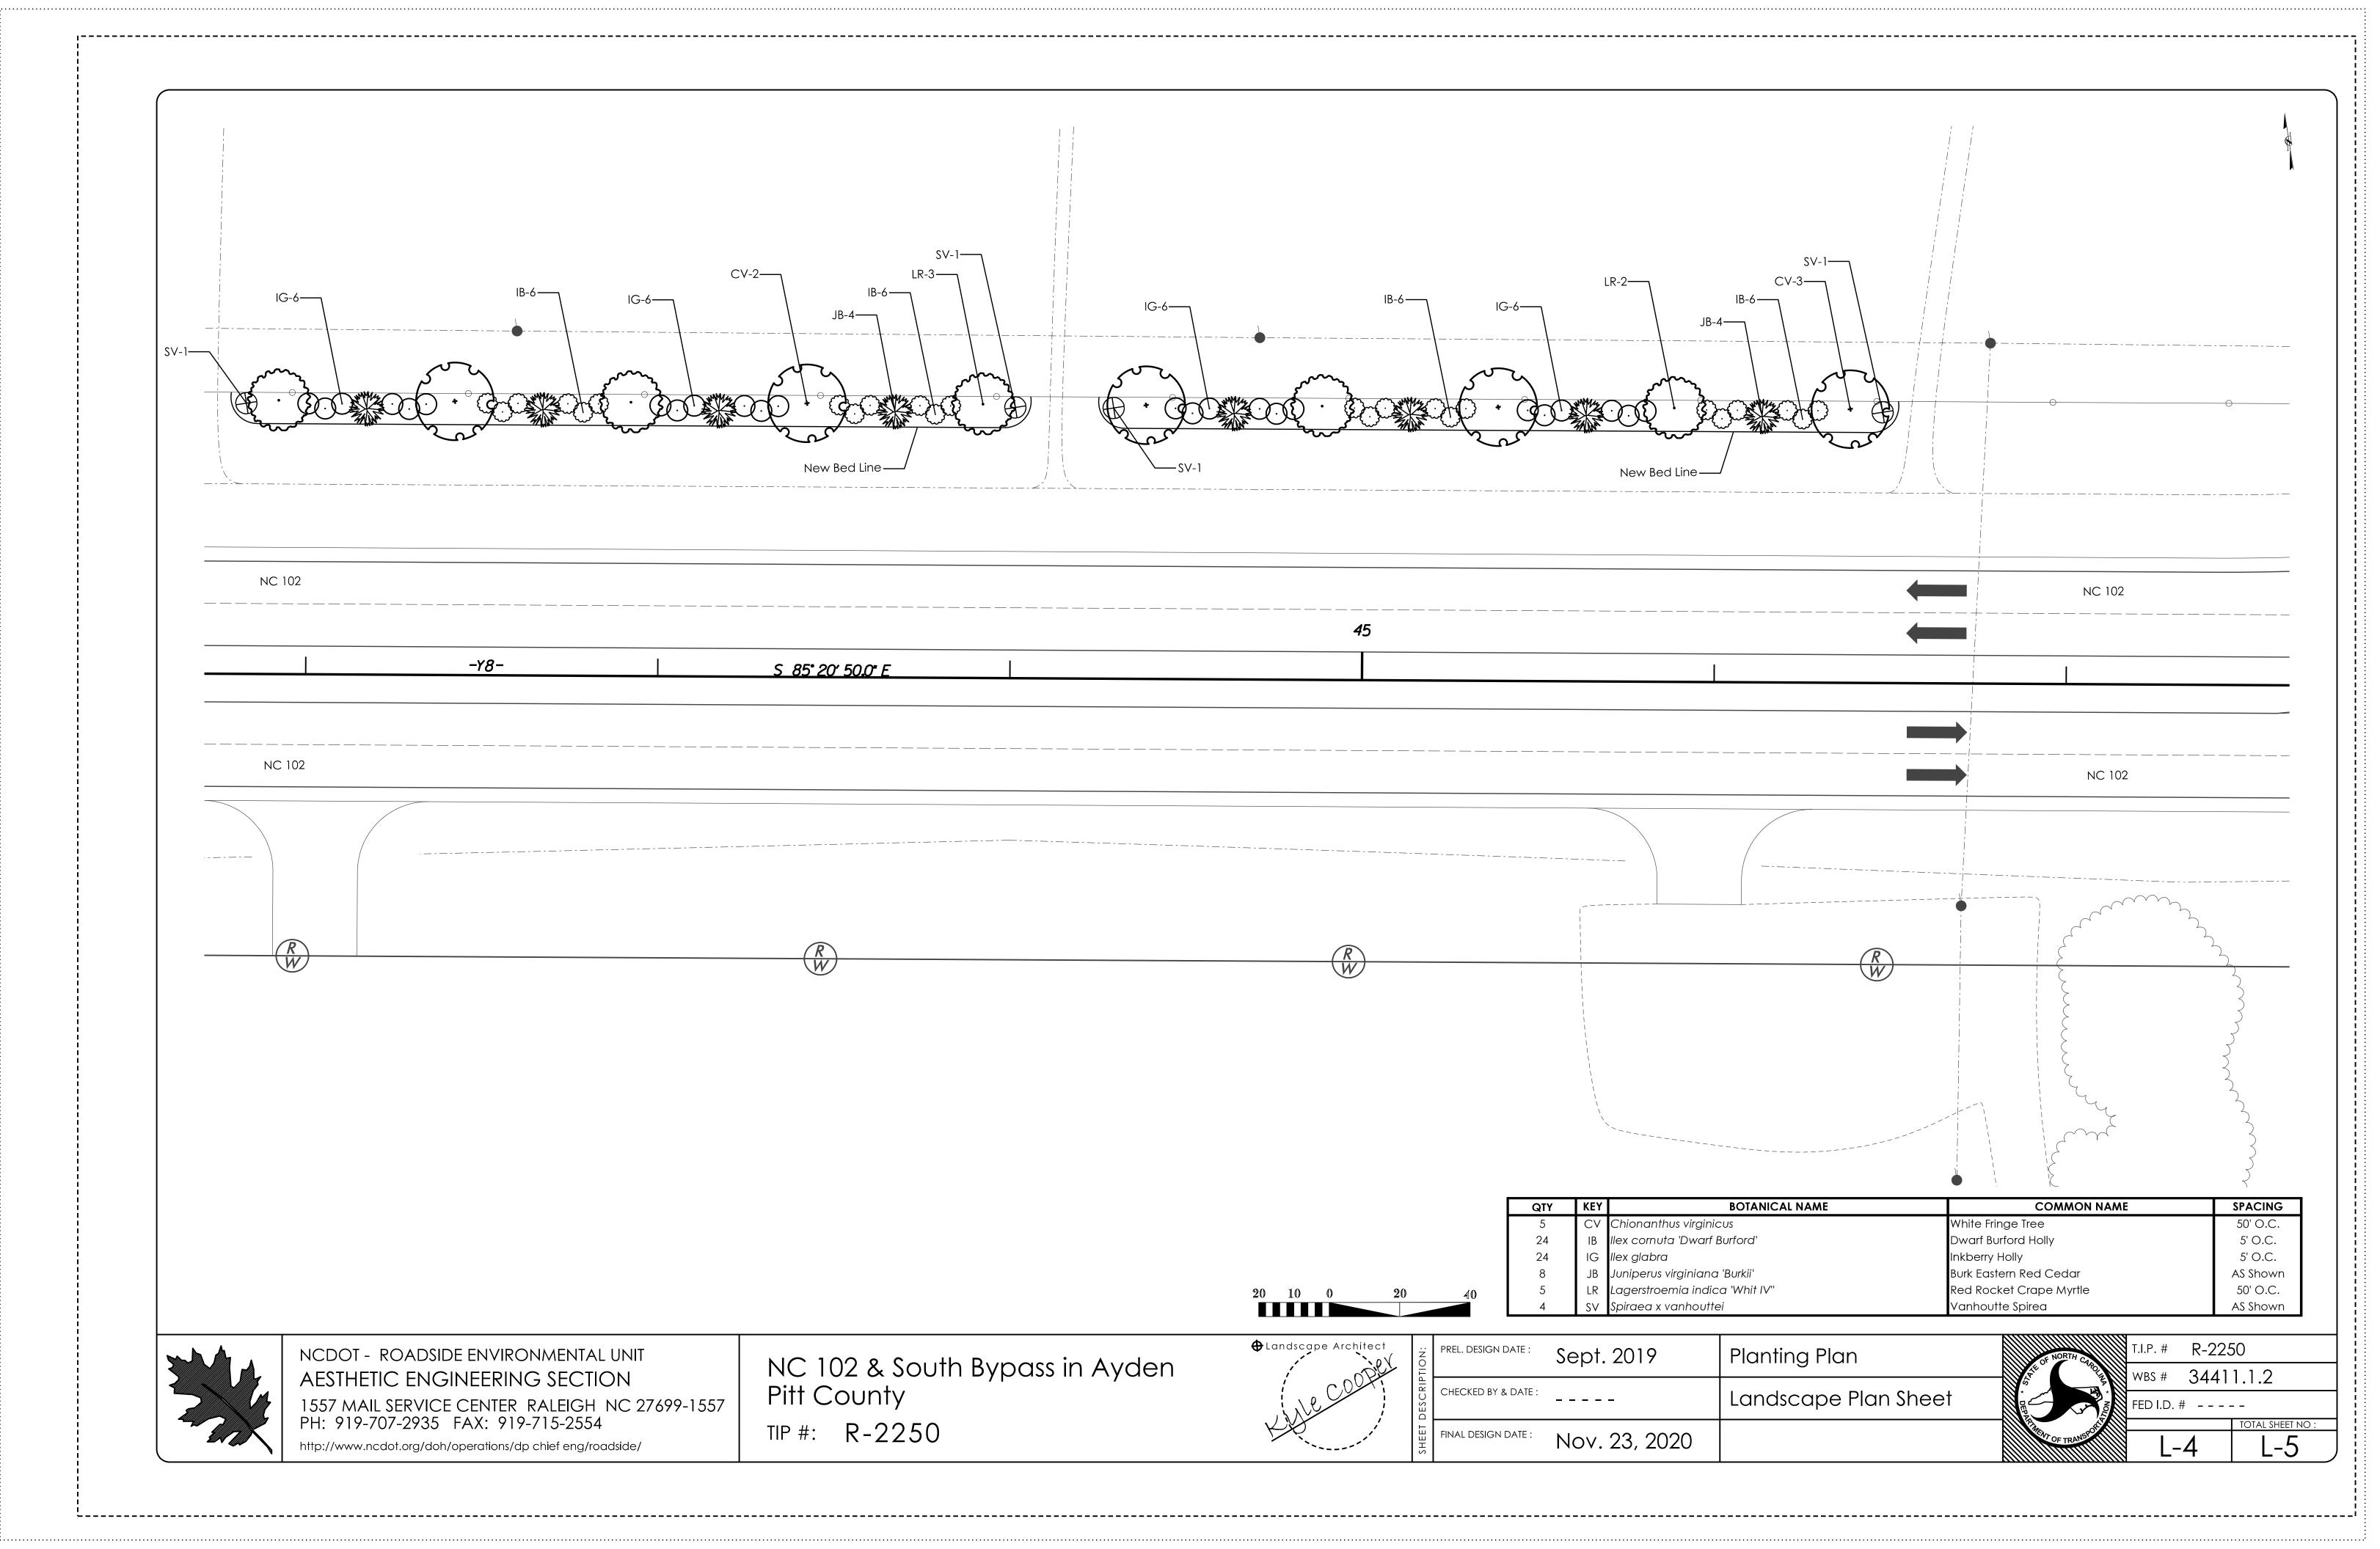

#### Summary of Quantities 1 Year Establishment

| DES      | SEC  | QTY   | UNIT | KEY | BOTANICAL NAME                                                                                                                                                                                                                                                                                                                                                                                                                                                                                                                                                                                                                                                                                                                                                                                                                                                                                                                                                                                                                                                                                                                                                                                                                                                                                                                                                                                                                                                                                                                                                                                                                                                                                                                                                                                                                                                                                                                                                                                                                                                                                                                 | COMMON NAME                | SIZE   | CALIPER | FURNISH   | A.S.N.S. | REMARKS     |
|----------|------|-------|------|-----|--------------------------------------------------------------------------------------------------------------------------------------------------------------------------------------------------------------------------------------------------------------------------------------------------------------------------------------------------------------------------------------------------------------------------------------------------------------------------------------------------------------------------------------------------------------------------------------------------------------------------------------------------------------------------------------------------------------------------------------------------------------------------------------------------------------------------------------------------------------------------------------------------------------------------------------------------------------------------------------------------------------------------------------------------------------------------------------------------------------------------------------------------------------------------------------------------------------------------------------------------------------------------------------------------------------------------------------------------------------------------------------------------------------------------------------------------------------------------------------------------------------------------------------------------------------------------------------------------------------------------------------------------------------------------------------------------------------------------------------------------------------------------------------------------------------------------------------------------------------------------------------------------------------------------------------------------------------------------------------------------------------------------------------------------------------------------------------------------------------------------------|----------------------------|--------|---------|-----------|----------|-------------|
|          |      |       |      |     |                                                                                                                                                                                                                                                                                                                                                                                                                                                                                                                                                                                                                                                                                                                                                                                                                                                                                                                                                                                                                                                                                                                                                                                                                                                                                                                                                                                                                                                                                                                                                                                                                                                                                                                                                                                                                                                                                                                                                                                                                                                                                                                                |                            |        |         |           |          |             |
|          |      |       |      |     | rees                                                                                                                                                                                                                                                                                                                                                                                                                                                                                                                                                                                                                                                                                                                                                                                                                                                                                                                                                                                                                                                                                                                                                                                                                                                                                                                                                                                                                                                                                                                                                                                                                                                                                                                                                                                                                                                                                                                                                                                                                                                                                                                           |                            |        |         |           |          |             |
|          |      |       |      |     |                                                                                                                                                                                                                                                                                                                                                                                                                                                                                                                                                                                                                                                                                                                                                                                                                                                                                                                                                                                                                                                                                                                                                                                                                                                                                                                                                                                                                                                                                                                                                                                                                                                                                                                                                                                                                                                                                                                                                                                                                                                                                                                                |                            |        |         |           |          |             |
| L        | 1670 | 9     | еа   | CV  | Chionanthus virginicus                                                                                                                                                                                                                                                                                                                                                                                                                                                                                                                                                                                                                                                                                                                                                                                                                                                                                                                                                                                                                                                                                                                                                                                                                                                                                                                                                                                                                                                                                                                                                                                                                                                                                                                                                                                                                                                                                                                                                                                                                                                                                                         | White Fringe Tree          | 6-7'   |         | B&B       | 2.3      | 50' O.C.    |
| L        | 1670 | 14    | еа   | JB  | Juniperus virginiana 'Burkii'                                                                                                                                                                                                                                                                                                                                                                                                                                                                                                                                                                                                                                                                                                                                                                                                                                                                                                                                                                                                                                                                                                                                                                                                                                                                                                                                                                                                                                                                                                                                                                                                                                                                                                                                                                                                                                                                                                                                                                                                                                                                                                  | Burk Eastern Red Cedar     | 6-7'   | 4.5.00  | B&B       | 4.7      | As Shown    |
| L        | 1670 | 8     | еа   | LR  | Lagerstroemia indica 'Whit IV"                                                                                                                                                                                                                                                                                                                                                                                                                                                                                                                                                                                                                                                                                                                                                                                                                                                                                                                                                                                                                                                                                                                                                                                                                                                                                                                                                                                                                                                                                                                                                                                                                                                                                                                                                                                                                                                                                                                                                                                                                                                                                                 | Red Rocket Crape Myrtle    | 5-6'   | 1.5-2"  | #25 Cont. | 2.4      | 50' O.C.    |
| $\vdash$ |      |       |      |     |                                                                                                                                                                                                                                                                                                                                                                                                                                                                                                                                                                                                                                                                                                                                                                                                                                                                                                                                                                                                                                                                                                                                                                                                                                                                                                                                                                                                                                                                                                                                                                                                                                                                                                                                                                                                                                                                                                                                                                                                                                                                                                                                |                            |        |         |           |          |             |
|          |      |       |      |     | Shrubs                                                                                                                                                                                                                                                                                                                                                                                                                                                                                                                                                                                                                                                                                                                                                                                                                                                                                                                                                                                                                                                                                                                                                                                                                                                                                                                                                                                                                                                                                                                                                                                                                                                                                                                                                                                                                                                                                                                                                                                                                                                                                                                         |                            |        |         |           |          |             |
|          |      |       |      |     |                                                                                                                                                                                                                                                                                                                                                                                                                                                                                                                                                                                                                                                                                                                                                                                                                                                                                                                                                                                                                                                                                                                                                                                                                                                                                                                                                                                                                                                                                                                                                                                                                                                                                                                                                                                                                                                                                                                                                                                                                                                                                                                                | Ì                          |        |         |           |          |             |
| L        | 1670 | 42    | ea   | IB  | llex cornuta 'Dwarf Burford'                                                                                                                                                                                                                                                                                                                                                                                                                                                                                                                                                                                                                                                                                                                                                                                                                                                                                                                                                                                                                                                                                                                                                                                                                                                                                                                                                                                                                                                                                                                                                                                                                                                                                                                                                                                                                                                                                                                                                                                                                                                                                                   | Dwarf Burford Holly        | 18-24" |         | #3 Cont   | 5.7      | 5' O.C.     |
| L        | 1670 | 44    | еа   | IC  | llex cornuta 'Carissa'                                                                                                                                                                                                                                                                                                                                                                                                                                                                                                                                                                                                                                                                                                                                                                                                                                                                                                                                                                                                                                                                                                                                                                                                                                                                                                                                                                                                                                                                                                                                                                                                                                                                                                                                                                                                                                                                                                                                                                                                                                                                                                         | Carissa Holly              | 18-24" |         | #3 Cont   | 5.7      | 3.5' O.C.   |
| L        | 1670 | 42    | еа   | IG  | llex glabra                                                                                                                                                                                                                                                                                                                                                                                                                                                                                                                                                                                                                                                                                                                                                                                                                                                                                                                                                                                                                                                                                                                                                                                                                                                                                                                                                                                                                                                                                                                                                                                                                                                                                                                                                                                                                                                                                                                                                                                                                                                                                                                    | Inkberry Holly             | 18-24" |         | #3 Cont   | 5.7      | 5' O.C.     |
| L        | 1670 | 18    | еа   | RR  | Rosa 'Radtko'                                                                                                                                                                                                                                                                                                                                                                                                                                                                                                                                                                                                                                                                                                                                                                                                                                                                                                                                                                                                                                                                                                                                                                                                                                                                                                                                                                                                                                                                                                                                                                                                                                                                                                                                                                                                                                                                                                                                                                                                                                                                                                                  | The Double Knock Out® Rose | 18-24" |         | #3 Cont   | 6.1      | 4' O.C.     |
| L        | 1670 | 6     | еа   | SV  | Spiraea x vanhouttei                                                                                                                                                                                                                                                                                                                                                                                                                                                                                                                                                                                                                                                                                                                                                                                                                                                                                                                                                                                                                                                                                                                                                                                                                                                                                                                                                                                                                                                                                                                                                                                                                                                                                                                                                                                                                                                                                                                                                                                                                                                                                                           | Vanhoutte Spirea           | 18-24" |         | #3 Cont   | 3.3      | AS Shown    |
|          |      |       |      |     |                                                                                                                                                                                                                                                                                                                                                                                                                                                                                                                                                                                                                                                                                                                                                                                                                                                                                                                                                                                                                                                                                                                                                                                                                                                                                                                                                                                                                                                                                                                                                                                                                                                                                                                                                                                                                                                                                                                                                                                                                                                                                                                                |                            |        |         |           |          |             |
|          |      |       |      |     | Constant In the Constant In th |                            |        |         |           |          |             |
|          |      |       |      |     | Grasses/Groundcovers/Perennials                                                                                                                                                                                                                                                                                                                                                                                                                                                                                                                                                                                                                                                                                                                                                                                                                                                                                                                                                                                                                                                                                                                                                                                                                                                                                                                                                                                                                                                                                                                                                                                                                                                                                                                                                                                                                                                                                                                                                                                                                                                                                                |                            |        |         |           |          |             |
| L        | 1670 | 96    | еа   | HS  | Hemerocallis 'Stella de Oro'                                                                                                                                                                                                                                                                                                                                                                                                                                                                                                                                                                                                                                                                                                                                                                                                                                                                                                                                                                                                                                                                                                                                                                                                                                                                                                                                                                                                                                                                                                                                                                                                                                                                                                                                                                                                                                                                                                                                                                                                                                                                                                   | Stella de Oro Daylily      | 6-12"  |         | #1 Cont   | 13.2.3   | 2' O.C.     |
| L        | 1670 | 196   | ea   | LM  | Liriope muscari 'Variegata'                                                                                                                                                                                                                                                                                                                                                                                                                                                                                                                                                                                                                                                                                                                                                                                                                                                                                                                                                                                                                                                                                                                                                                                                                                                                                                                                                                                                                                                                                                                                                                                                                                                                                                                                                                                                                                                                                                                                                                                                                                                                                                    | Variegated Lilyturf        | 6-12"  | 1       | #SP4      | 13.5     | 16" O.C.    |
|          | SP   | 285   | sy   | ZO  | Zoysia 'Zenith' Zenith® Zoysiagrass                                                                                                                                                                                                                                                                                                                                                                                                                                                                                                                                                                                                                                                                                                                                                                                                                                                                                                                                                                                                                                                                                                                                                                                                                                                                                                                                                                                                                                                                                                                                                                                                                                                                                                                                                                                                                                                                                                                                                                                                                                                                                            |                            | n/a    |         | Sod       | n/a      | Tight Seams |
|          | - 31 | 203   | Jy   |     | Loysia Zemen                                                                                                                                                                                                                                                                                                                                                                                                                                                                                                                                                                                                                                                                                                                                                                                                                                                                                                                                                                                                                                                                                                                                                                                                                                                                                                                                                                                                                                                                                                                                                                                                                                                                                                                                                                                                                                                                                                                                                                                                                                                                                                                   | ysiu Zeilitti Zoysiagrass  |        |         | 300       | 11, 4    | right scams |
|          |      |       |      |     |                                                                                                                                                                                                                                                                                                                                                                                                                                                                                                                                                                                                                                                                                                                                                                                                                                                                                                                                                                                                                                                                                                                                                                                                                                                                                                                                                                                                                                                                                                                                                                                                                                                                                                                                                                                                                                                                                                                                                                                                                                                                                                                                |                            |        |         |           |          |             |
|          |      |       |      |     | Other Vegetation Costs                                                                                                                                                                                                                                                                                                                                                                                                                                                                                                                                                                                                                                                                                                                                                                                                                                                                                                                                                                                                                                                                                                                                                                                                                                                                                                                                                                                                                                                                                                                                                                                                                                                                                                                                                                                                                                                                                                                                                                                                                                                                                                         |                            |        |         |           |          |             |
|          |      |       |      |     |                                                                                                                                                                                                                                                                                                                                                                                                                                                                                                                                                                                                                                                                                                                                                                                                                                                                                                                                                                                                                                                                                                                                                                                                                                                                                                                                                                                                                                                                                                                                                                                                                                                                                                                                                                                                                                                                                                                                                                                                                                                                                                                                |                            |        |         |           |          |             |
| L        | 1670 | 12    | еа   |     | Monthly Maintenance                                                                                                                                                                                                                                                                                                                                                                                                                                                                                                                                                                                                                                                                                                                                                                                                                                                                                                                                                                                                                                                                                                                                                                                                                                                                                                                                                                                                                                                                                                                                                                                                                                                                                                                                                                                                                                                                                                                                                                                                                                                                                                            |                            |        |         |           |          |             |
| L        | 1670 | 107.5 | су   |     | Mulch for Planting                                                                                                                                                                                                                                                                                                                                                                                                                                                                                                                                                                                                                                                                                                                                                                                                                                                                                                                                                                                                                                                                                                                                                                                                                                                                                                                                                                                                                                                                                                                                                                                                                                                                                                                                                                                                                                                                                                                                                                                                                                                                                                             |                            |        |         |           |          | Depth of 4" |
| L        | 1670 | 975   | sy   |     | Pre emergence Herbicidal Treatment                                                                                                                                                                                                                                                                                                                                                                                                                                                                                                                                                                                                                                                                                                                                                                                                                                                                                                                                                                                                                                                                                                                                                                                                                                                                                                                                                                                                                                                                                                                                                                                                                                                                                                                                                                                                                                                                                                                                                                                                                                                                                             |                            |        |         |           |          |             |
| L        | 1670 | 975   | sy   |     | Post emergence Herbicidal Treatment                                                                                                                                                                                                                                                                                                                                                                                                                                                                                                                                                                                                                                                                                                                                                                                                                                                                                                                                                                                                                                                                                                                                                                                                                                                                                                                                                                                                                                                                                                                                                                                                                                                                                                                                                                                                                                                                                                                                                                                                                                                                                            |                            |        |         |           |          |             |
| L        | 1101 | 1     | LS   |     | emporary Traffic Control                                                                                                                                                                                                                                                                                                                                                                                                                                                                                                                                                                                                                                                                                                                                                                                                                                                                                                                                                                                                                                                                                                                                                                                                                                                                                                                                                                                                                                                                                                                                                                                                                                                                                                                                                                                                                                                                                                                                                                                                                                                                                                       |                            |        |         |           |          |             |
| L        | 1670 | 8     | m/g  |     | ater for Planting                                                                                                                                                                                                                                                                                                                                                                                                                                                                                                                                                                                                                                                                                                                                                                                                                                                                                                                                                                                                                                                                                                                                                                                                                                                                                                                                                                                                                                                                                                                                                                                                                                                                                                                                                                                                                                                                                                                                                                                                                                                                                                              |                            |        |         |           |          |             |
|          |      |       |      |     |                                                                                                                                                                                                                                                                                                                                                                                                                                                                                                                                                                                                                                                                                                                                                                                                                                                                                                                                                                                                                                                                                                                                                                                                                                                                                                                                                                                                                                                                                                                                                                                                                                                                                                                                                                                                                                                                                                                                                                                                                                                                                                                                |                            |        |         |           |          |             |
|          |      |       |      |     | * Sod quantity shown in Summary of Quantities and Estima                                                                                                                                                                                                                                                                                                                                                                                                                                                                                                                                                                                                                                                                                                                                                                                                                                                                                                                                                                                                                                                                                                                                                                                                                                                                                                                                                                                                                                                                                                                                                                                                                                                                                                                                                                                                                                                                                                                                                                                                                                                                       | te includes 10% extra      |        |         |           |          |             |
|          |      |       |      |     | Jou quantity shown in Juninary of Quantities and Estilla                                                                                                                                                                                                                                                                                                                                                                                                                                                                                                                                                                                                                                                                                                                                                                                                                                                                                                                                                                                                                                                                                                                                                                                                                                                                                                                                                                                                                                                                                                                                                                                                                                                                                                                                                                                                                                                                                                                                                                                                                                                                       | TE HICIAGES TO/0 EVILO     |        |         |           |          |             |