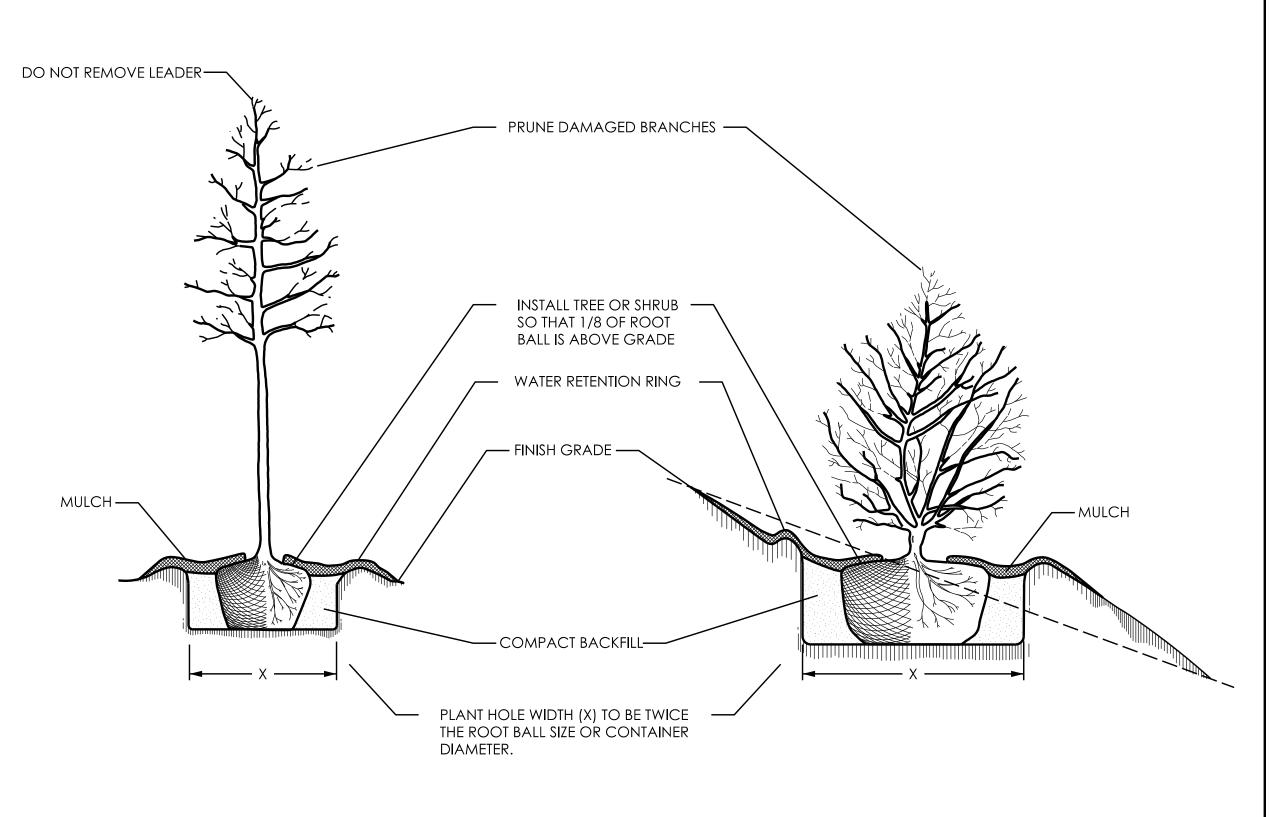

## NOTES:

APPLY FERTILIZER AT PLANTING TIME
IN THE FORM OF A SLOW RELEASE
PELLET OR TABLET. APPLY AT RATE
RECOMMENDED BY MANUFACTURER.
BOTH RATE AND FORMULATION MUST
BE APPROVED BY FIELD ENGINEER PRIOR
TO APPLICATION.

REMOVE WIRE BASKET AND FOLD BURLAP BACK FROM TOP OF ROOT BALL BEFORE BACKFILLING IS COMPLETE.

ALL PRUNING TO FOLLOW STANDARD ARBORICULTURAL PRACTICES AS SPECIFIED BY INTERNATIONAL SOCIETY OF ARBORICULTURE.