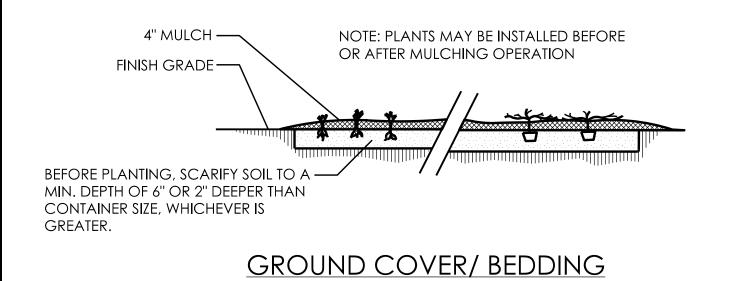

#### Summary of Quantities 1 Year Establishment

| DES      | SEC  | QTY   | UNIT | KEY | BOTANICAL NAME                                                                                                                                                                                                                                                                                                                                                                                                                                                                                                                                                                                                                                                                                                                                                                                                                                                                                                                                                                                                                                                                                                                                                                                                                                                                                                                                                                                                                                                                                                                                                                                                                                                                                                                                                                                                                                                                                                                                                                                                                                                                                                                 | COMMON NAME                | SIZE   | CALIPER | FURNISH   | A.S.N.S. | REMARKS     |
|----------|------|-------|------|-----|--------------------------------------------------------------------------------------------------------------------------------------------------------------------------------------------------------------------------------------------------------------------------------------------------------------------------------------------------------------------------------------------------------------------------------------------------------------------------------------------------------------------------------------------------------------------------------------------------------------------------------------------------------------------------------------------------------------------------------------------------------------------------------------------------------------------------------------------------------------------------------------------------------------------------------------------------------------------------------------------------------------------------------------------------------------------------------------------------------------------------------------------------------------------------------------------------------------------------------------------------------------------------------------------------------------------------------------------------------------------------------------------------------------------------------------------------------------------------------------------------------------------------------------------------------------------------------------------------------------------------------------------------------------------------------------------------------------------------------------------------------------------------------------------------------------------------------------------------------------------------------------------------------------------------------------------------------------------------------------------------------------------------------------------------------------------------------------------------------------------------------|----------------------------|--------|---------|-----------|----------|-------------|
|          |      |       |      |     |                                                                                                                                                                                                                                                                                                                                                                                                                                                                                                                                                                                                                                                                                                                                                                                                                                                                                                                                                                                                                                                                                                                                                                                                                                                                                                                                                                                                                                                                                                                                                                                                                                                                                                                                                                                                                                                                                                                                                                                                                                                                                                                                |                            |        |         |           |          |             |
|          |      |       |      |     | rees                                                                                                                                                                                                                                                                                                                                                                                                                                                                                                                                                                                                                                                                                                                                                                                                                                                                                                                                                                                                                                                                                                                                                                                                                                                                                                                                                                                                                                                                                                                                                                                                                                                                                                                                                                                                                                                                                                                                                                                                                                                                                                                           |                            |        |         |           |          |             |
|          |      |       |      |     |                                                                                                                                                                                                                                                                                                                                                                                                                                                                                                                                                                                                                                                                                                                                                                                                                                                                                                                                                                                                                                                                                                                                                                                                                                                                                                                                                                                                                                                                                                                                                                                                                                                                                                                                                                                                                                                                                                                                                                                                                                                                                                                                |                            |        |         |           |          |             |
| L        | 1670 | 9     | еа   | CV  | Chionanthus virginicus                                                                                                                                                                                                                                                                                                                                                                                                                                                                                                                                                                                                                                                                                                                                                                                                                                                                                                                                                                                                                                                                                                                                                                                                                                                                                                                                                                                                                                                                                                                                                                                                                                                                                                                                                                                                                                                                                                                                                                                                                                                                                                         | White Fringe Tree          | 6-7'   |         | B&B       | 2.3      | 50' O.C.    |
| L        | 1670 | 14    | еа   | JB  | Juniperus virginiana 'Burkii'                                                                                                                                                                                                                                                                                                                                                                                                                                                                                                                                                                                                                                                                                                                                                                                                                                                                                                                                                                                                                                                                                                                                                                                                                                                                                                                                                                                                                                                                                                                                                                                                                                                                                                                                                                                                                                                                                                                                                                                                                                                                                                  | Burk Eastern Red Cedar     | 6-7'   | 4.5.00  | B&B       | 4.7      | As Shown    |
| L        | 1670 | 8     | еа   | LR  | Lagerstroemia indica 'Whit IV"                                                                                                                                                                                                                                                                                                                                                                                                                                                                                                                                                                                                                                                                                                                                                                                                                                                                                                                                                                                                                                                                                                                                                                                                                                                                                                                                                                                                                                                                                                                                                                                                                                                                                                                                                                                                                                                                                                                                                                                                                                                                                                 | Red Rocket Crape Myrtle    | 5-6'   | 1.5-2"  | #25 Cont. | 2.4      | 50' O.C.    |
| $\vdash$ |      |       |      |     |                                                                                                                                                                                                                                                                                                                                                                                                                                                                                                                                                                                                                                                                                                                                                                                                                                                                                                                                                                                                                                                                                                                                                                                                                                                                                                                                                                                                                                                                                                                                                                                                                                                                                                                                                                                                                                                                                                                                                                                                                                                                                                                                |                            |        |         |           |          |             |
|          |      |       |      |     | Shrubs                                                                                                                                                                                                                                                                                                                                                                                                                                                                                                                                                                                                                                                                                                                                                                                                                                                                                                                                                                                                                                                                                                                                                                                                                                                                                                                                                                                                                                                                                                                                                                                                                                                                                                                                                                                                                                                                                                                                                                                                                                                                                                                         |                            |        |         |           |          |             |
|          |      |       |      |     |                                                                                                                                                                                                                                                                                                                                                                                                                                                                                                                                                                                                                                                                                                                                                                                                                                                                                                                                                                                                                                                                                                                                                                                                                                                                                                                                                                                                                                                                                                                                                                                                                                                                                                                                                                                                                                                                                                                                                                                                                                                                                                                                | Ì                          |        |         |           |          |             |
| L        | 1670 | 42    | ea   | IB  | llex cornuta 'Dwarf Burford'                                                                                                                                                                                                                                                                                                                                                                                                                                                                                                                                                                                                                                                                                                                                                                                                                                                                                                                                                                                                                                                                                                                                                                                                                                                                                                                                                                                                                                                                                                                                                                                                                                                                                                                                                                                                                                                                                                                                                                                                                                                                                                   | Dwarf Burford Holly        | 18-24" |         | #3 Cont   | 5.7      | 5' O.C.     |
| L        | 1670 | 44    | еа   | IC  | llex cornuta 'Carissa'                                                                                                                                                                                                                                                                                                                                                                                                                                                                                                                                                                                                                                                                                                                                                                                                                                                                                                                                                                                                                                                                                                                                                                                                                                                                                                                                                                                                                                                                                                                                                                                                                                                                                                                                                                                                                                                                                                                                                                                                                                                                                                         | Carissa Holly              | 18-24" |         | #3 Cont   | 5.7      | 3.5' O.C.   |
| L        | 1670 | 42    | еа   | IG  | llex glabra                                                                                                                                                                                                                                                                                                                                                                                                                                                                                                                                                                                                                                                                                                                                                                                                                                                                                                                                                                                                                                                                                                                                                                                                                                                                                                                                                                                                                                                                                                                                                                                                                                                                                                                                                                                                                                                                                                                                                                                                                                                                                                                    | Inkberry Holly             | 18-24" |         | #3 Cont   | 5.7      | 5' O.C.     |
| L        | 1670 | 18    | еа   | RR  | Rosa 'Radtko'                                                                                                                                                                                                                                                                                                                                                                                                                                                                                                                                                                                                                                                                                                                                                                                                                                                                                                                                                                                                                                                                                                                                                                                                                                                                                                                                                                                                                                                                                                                                                                                                                                                                                                                                                                                                                                                                                                                                                                                                                                                                                                                  | The Double Knock Out® Rose | 18-24" |         | #3 Cont   | 6.1      | 4' O.C.     |
| L        | 1670 | 6     | еа   | SV  | Spiraea x vanhouttei                                                                                                                                                                                                                                                                                                                                                                                                                                                                                                                                                                                                                                                                                                                                                                                                                                                                                                                                                                                                                                                                                                                                                                                                                                                                                                                                                                                                                                                                                                                                                                                                                                                                                                                                                                                                                                                                                                                                                                                                                                                                                                           | Vanhoutte Spirea           | 18-24" |         | #3 Cont   | 3.3      | AS Shown    |
|          |      |       |      |     |                                                                                                                                                                                                                                                                                                                                                                                                                                                                                                                                                                                                                                                                                                                                                                                                                                                                                                                                                                                                                                                                                                                                                                                                                                                                                                                                                                                                                                                                                                                                                                                                                                                                                                                                                                                                                                                                                                                                                                                                                                                                                                                                |                            |        |         |           |          |             |
|          |      |       |      |     | Constant In the Constant In th |                            |        |         |           |          |             |
|          |      |       |      |     | Grasses/Groundcovers/Perennials                                                                                                                                                                                                                                                                                                                                                                                                                                                                                                                                                                                                                                                                                                                                                                                                                                                                                                                                                                                                                                                                                                                                                                                                                                                                                                                                                                                                                                                                                                                                                                                                                                                                                                                                                                                                                                                                                                                                                                                                                                                                                                |                            |        |         |           |          |             |
| L        | 1670 | 96    | еа   | HS  | Hemerocallis 'Stella de Oro'                                                                                                                                                                                                                                                                                                                                                                                                                                                                                                                                                                                                                                                                                                                                                                                                                                                                                                                                                                                                                                                                                                                                                                                                                                                                                                                                                                                                                                                                                                                                                                                                                                                                                                                                                                                                                                                                                                                                                                                                                                                                                                   | Stella de Oro Daylily      | 6-12"  |         | #1 Cont   | 13.2.3   | 2' O.C.     |
| L        | 1670 | 196   | ea   | LM  | Liriope muscari 'Variegata'                                                                                                                                                                                                                                                                                                                                                                                                                                                                                                                                                                                                                                                                                                                                                                                                                                                                                                                                                                                                                                                                                                                                                                                                                                                                                                                                                                                                                                                                                                                                                                                                                                                                                                                                                                                                                                                                                                                                                                                                                                                                                                    | Variegated Lilyturf        | 6-12"  | 1       | #SP4      | 13.5     | 16" O.C.    |
|          | SP   | 285   | sy   | ZO  | Zoysia 'Zenith' Zenith® Zoysiagrass                                                                                                                                                                                                                                                                                                                                                                                                                                                                                                                                                                                                                                                                                                                                                                                                                                                                                                                                                                                                                                                                                                                                                                                                                                                                                                                                                                                                                                                                                                                                                                                                                                                                                                                                                                                                                                                                                                                                                                                                                                                                                            |                            | n/a    |         | Sod       | n/a      | Tight Seams |
|          | - 31 | 203   | Jy   |     | Loysia Zemen                                                                                                                                                                                                                                                                                                                                                                                                                                                                                                                                                                                                                                                                                                                                                                                                                                                                                                                                                                                                                                                                                                                                                                                                                                                                                                                                                                                                                                                                                                                                                                                                                                                                                                                                                                                                                                                                                                                                                                                                                                                                                                                   | ysiu Zeilitti Zoysiagrass  |        |         | 300       | 11, 4    | right scams |
|          |      |       |      |     |                                                                                                                                                                                                                                                                                                                                                                                                                                                                                                                                                                                                                                                                                                                                                                                                                                                                                                                                                                                                                                                                                                                                                                                                                                                                                                                                                                                                                                                                                                                                                                                                                                                                                                                                                                                                                                                                                                                                                                                                                                                                                                                                |                            |        |         |           |          |             |
|          |      |       |      |     | Other Vegetation Costs                                                                                                                                                                                                                                                                                                                                                                                                                                                                                                                                                                                                                                                                                                                                                                                                                                                                                                                                                                                                                                                                                                                                                                                                                                                                                                                                                                                                                                                                                                                                                                                                                                                                                                                                                                                                                                                                                                                                                                                                                                                                                                         |                            |        |         |           |          |             |
|          |      |       |      |     |                                                                                                                                                                                                                                                                                                                                                                                                                                                                                                                                                                                                                                                                                                                                                                                                                                                                                                                                                                                                                                                                                                                                                                                                                                                                                                                                                                                                                                                                                                                                                                                                                                                                                                                                                                                                                                                                                                                                                                                                                                                                                                                                |                            |        |         |           |          |             |
| L        | 1670 | 12    | еа   |     | Monthly Maintenance                                                                                                                                                                                                                                                                                                                                                                                                                                                                                                                                                                                                                                                                                                                                                                                                                                                                                                                                                                                                                                                                                                                                                                                                                                                                                                                                                                                                                                                                                                                                                                                                                                                                                                                                                                                                                                                                                                                                                                                                                                                                                                            |                            |        |         |           |          |             |
| L        | 1670 | 107.5 | су   |     | Mulch for Planting                                                                                                                                                                                                                                                                                                                                                                                                                                                                                                                                                                                                                                                                                                                                                                                                                                                                                                                                                                                                                                                                                                                                                                                                                                                                                                                                                                                                                                                                                                                                                                                                                                                                                                                                                                                                                                                                                                                                                                                                                                                                                                             |                            |        |         |           |          | Depth of 4" |
| L        | 1670 | 975   | sy   |     | Pre emergence Herbicidal Treatment                                                                                                                                                                                                                                                                                                                                                                                                                                                                                                                                                                                                                                                                                                                                                                                                                                                                                                                                                                                                                                                                                                                                                                                                                                                                                                                                                                                                                                                                                                                                                                                                                                                                                                                                                                                                                                                                                                                                                                                                                                                                                             |                            |        |         |           |          |             |
| L        | 1670 | 975   | sy   |     | Post emergence Herbicidal Treatment                                                                                                                                                                                                                                                                                                                                                                                                                                                                                                                                                                                                                                                                                                                                                                                                                                                                                                                                                                                                                                                                                                                                                                                                                                                                                                                                                                                                                                                                                                                                                                                                                                                                                                                                                                                                                                                                                                                                                                                                                                                                                            |                            |        |         |           |          |             |
| L        | 1101 | 1     | LS   |     | emporary Traffic Control                                                                                                                                                                                                                                                                                                                                                                                                                                                                                                                                                                                                                                                                                                                                                                                                                                                                                                                                                                                                                                                                                                                                                                                                                                                                                                                                                                                                                                                                                                                                                                                                                                                                                                                                                                                                                                                                                                                                                                                                                                                                                                       |                            |        |         |           |          |             |
| L        | 1670 | 8     | m/g  |     | ater for Planting                                                                                                                                                                                                                                                                                                                                                                                                                                                                                                                                                                                                                                                                                                                                                                                                                                                                                                                                                                                                                                                                                                                                                                                                                                                                                                                                                                                                                                                                                                                                                                                                                                                                                                                                                                                                                                                                                                                                                                                                                                                                                                              |                            |        |         |           |          |             |
|          |      |       |      |     |                                                                                                                                                                                                                                                                                                                                                                                                                                                                                                                                                                                                                                                                                                                                                                                                                                                                                                                                                                                                                                                                                                                                                                                                                                                                                                                                                                                                                                                                                                                                                                                                                                                                                                                                                                                                                                                                                                                                                                                                                                                                                                                                |                            |        |         |           |          |             |
|          |      |       |      |     | * Sod quantity shown in Summary of Quantities and Estima                                                                                                                                                                                                                                                                                                                                                                                                                                                                                                                                                                                                                                                                                                                                                                                                                                                                                                                                                                                                                                                                                                                                                                                                                                                                                                                                                                                                                                                                                                                                                                                                                                                                                                                                                                                                                                                                                                                                                                                                                                                                       | te includes 10% extra      |        |         |           |          |             |
|          |      |       |      |     | Jou quantity shown in Juninary of Quantities and Estilla                                                                                                                                                                                                                                                                                                                                                                                                                                                                                                                                                                                                                                                                                                                                                                                                                                                                                                                                                                                                                                                                                                                                                                                                                                                                                                                                                                                                                                                                                                                                                                                                                                                                                                                                                                                                                                                                                                                                                                                                                                                                       | TE HICIAGES TO/0 EVILO     |        |         |           |          |             |