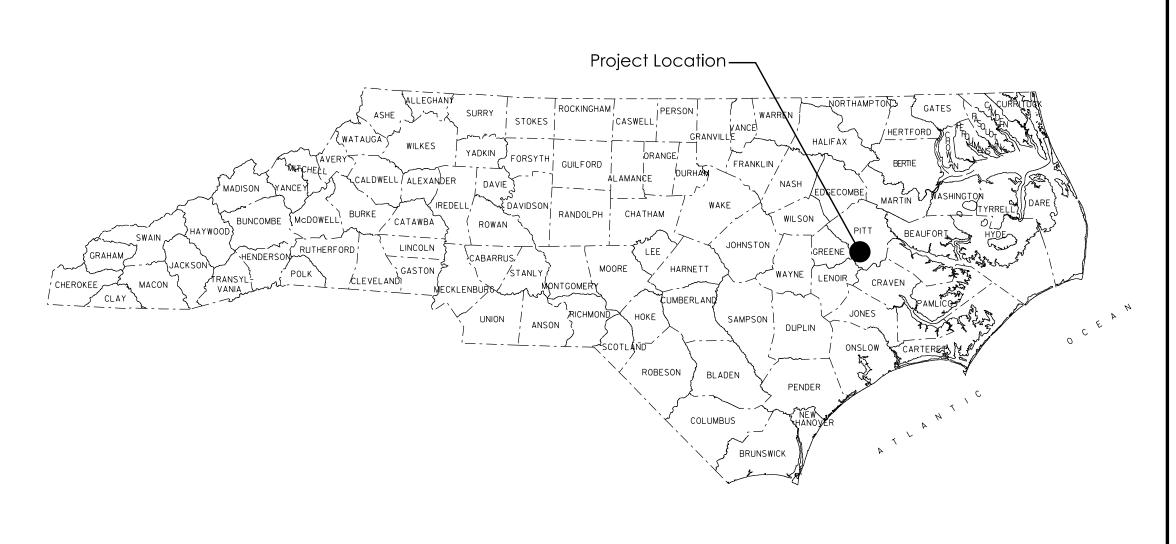

STATE OF NORTH CAROLINA DEPARTMENT OF TRANSPORTATION LOCATION: NC 102 & South Bypass in Ayden

TYPE of WORK: TIP

COUNTY: Pitt County

2014 American Standard for Nursery Stock
2018 NCDOT STANDARD SPECIFICATIONS